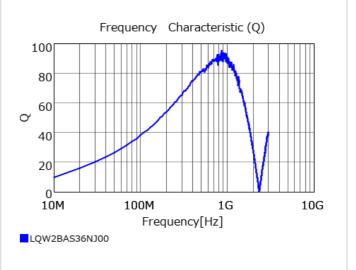

## Chart of characteristic data (The charts below may show another part number which shares its characteristics.)

## Specifications

Size code in inch (mm)

| Inductance                                                          | 36nH ±5%       |
|---------------------------------------------------------------------|----------------|
| Inductance test frequency                                           | 250MHz         |
| Rated current (Itemp) (Based on Temperature rise)                   | 500mA          |
| Max. of DC resistance                                               | 0.27Ω          |
| Q (min.)                                                            | 55             |
| Q test frequency                                                    | 500MHz         |
| Self resonance frequency (min.)                                     | 1900MHz        |
| Operating temperature range (Self-temperature rise is not included) | -55°C to 125°C |
| Series                                                              | LQW2BAS_00     |