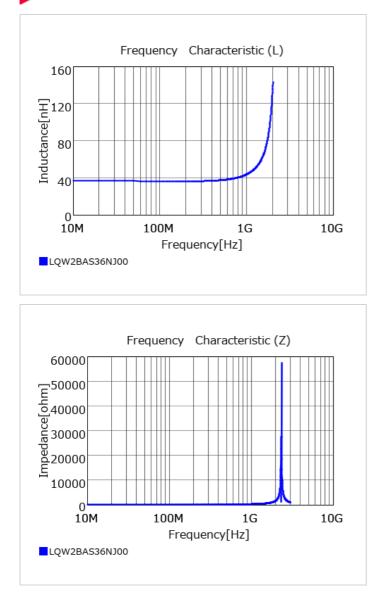

## Chart of characteristic data (The charts below may show another part number which shares its characteristics.)

## Specifications

Size code in inch (mm)

| Inductance                                                          | 36nH ±5%       |
|---------------------------------------------------------------------|----------------|
| Inductance test frequency                                           | 250MHz         |
| Rated current (Itemp) (Based on Temperature rise)                   | 500mA          |
| Max. of DC resistance                                               | 0.27Ω          |
| Q (min.)                                                            | 55             |
| Q test frequency                                                    | 500MHz         |
| Self resonance frequency (min.)                                     | 1900MHz        |
| Operating temperature range (Self-temperature rise is not included) | -55°C to 125°C |
| Series                                                              | LQW2BAS_00     |