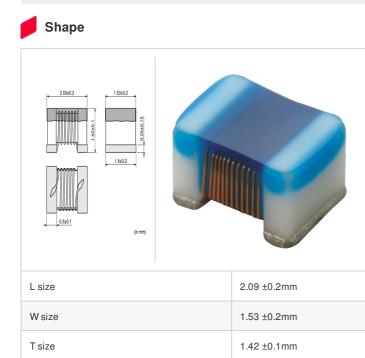

## Specifications

Size code in inch (mm)

| Inductance                                                          | 36nH ±5%       |
|---------------------------------------------------------------------|----------------|
| Inductance test frequency                                           | 250MHz         |
| Rated current (Itemp) (Based on Temperature rise)                   | 500mA          |
| Max. of DC resistance                                               | 0.27Ω          |
| Q (min.)                                                            | 55             |
| Q test frequency                                                    | 500MHz         |
| Self resonance frequency (min.)                                     | 1900MHz        |
| Operating temperature range (Self-temperature rise is not included) | -55°C to 125°C |
| Series                                                              | LQW2BAS_00     |