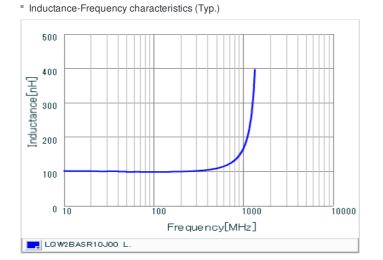

# Chart of characteristic data (The charts below may show another part number which shares its characteristics.)

## Specifications

Size code in inch (mm)

| Inductance                                                          | 100nH ±5%      |
|---------------------------------------------------------------------|----------------|
| Inductance test frequency                                           | 150MHz         |
| Rated current (Itemp) (Based on Temperature rise)                   | 400mA          |
| Max. of DC resistance                                               | 0.46Ω          |
| Q (min.)                                                            | 65             |
| Q test frequency                                                    | 500MHz         |
| Self resonance frequency (min.)                                     | 1250MHz        |
| Operating temperature range (Self-temperature rise is not included) | -55°C to 125°C |
| Series                                                              | LQW2BAS_00     |