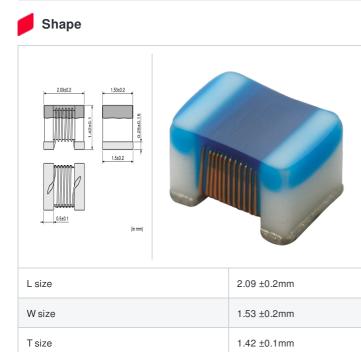

## Specifications

Size code in inch (mm)

| Inductance                                                          | 100nH ±5%      |
|---------------------------------------------------------------------|----------------|
| Inductance test frequency                                           | 150MHz         |
| Rated current (Itemp) (Based on Temperature rise)                   | 400mA          |
| Max. of DC resistance                                               | 0.46Ω          |
| Q (min.)                                                            | 65             |
| Q test frequency                                                    | 500MHz         |
| Self resonance frequency (min.)                                     | 1250MHz        |
| Operating temperature range (Self-temperature rise is not included) | -55°C to 125°C |
| Series                                                              | LQW2BAS_00     |