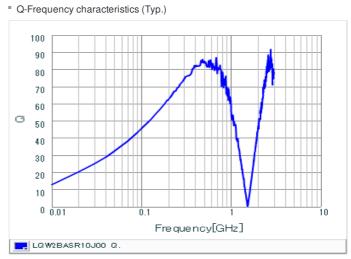

# Chart of characteristic data (The charts below may show another part number which shares its characteristics.)

## Specifications

Size code in inch (mm)

| Inductance                                                          | 100nH ±5%      |
|---------------------------------------------------------------------|----------------|
| Inductance test frequency                                           | 150MHz         |
| Rated current (Itemp) (Based on Temperature rise)                   | 400mA          |
| Max. of DC resistance                                               | 0.46Ω          |
| Q (min.)                                                            | 65             |
| Q test frequency                                                    | 500MHz         |
| Self resonance frequency (min.)                                     | 1250MHz        |
| Operating temperature range (Self-temperature rise is not included) | -55°C to 125°C |
| Series                                                              | LQW2BAS_00     |