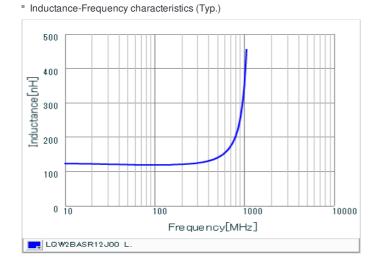

# Chart of characteristic data (The charts below may show another part number which shares its characteristics.)

Q-Frequency characteristics (Typ.)