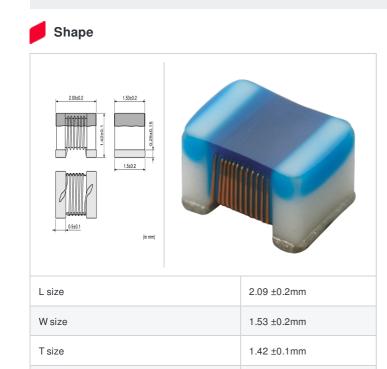

## Specifications

Size code in inch (mm)

| Inductance                                                          | 120nH ±5%      |
|---------------------------------------------------------------------|----------------|
| Inductance test frequency                                           | 150MHz         |
| Rated current (Itemp) (Based on Temperature rise)                   | 400mA          |
| Max. of DC resistance                                               | 0.51Ω          |
| Q (min.)                                                            | 50             |
| Q test frequency                                                    | 250MHz         |
| Self resonance frequency (min.)                                     | 1100MHz        |
| Operating temperature range (Self-temperature rise is not included) | -55°C to 125°C |
| Series                                                              | LQW2BAS_00     |