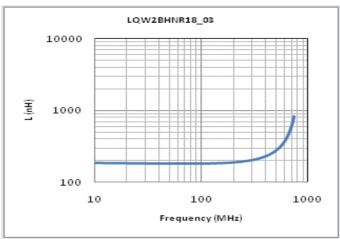

#### Chart of characteristic data (The charts below may show another part number which shares its characteristics.)

Inductance-Frequency characteristics (Typ.)

Q-Frequency characteristics (Typ.)

2 of 2

1. This datasheet is downloaded from the website of Murata Manufacturing Co., Ltd. Therefore, it's specifications are subject to change or our products in it may be discontinued without advance notice. Please check with our sales representatives or product engineers before ordering.