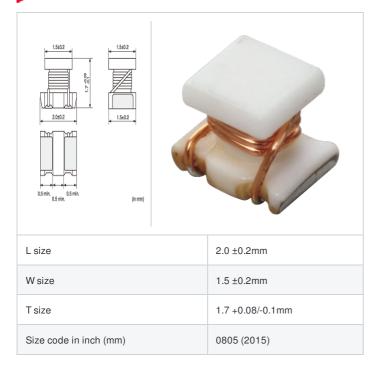

# LQW2BHNR18G03# "#" indicates a package specification code.

















< List of part numbers with package codes > LQW2BHNR18G03L , LQW2BHNR18G03K

#### Shape



### References

| Packaging code | Specifications         | Minimum quantity |
|----------------|------------------------|------------------|
| L              | φ180mm Embossed taping | 2000             |
| К              | φ330mm Embossed taping | 7500             |

| М       | ass (Typ.) |
|---------|------------|
| 1 piece | 0.009g     |

## **Specifications**

| Inductance                                                          | 180nH ±2%     |
|---------------------------------------------------------------------|---------------|
| Inductance test frequency                                           | 100MHz        |
| Rated current (Itemp) (Based on Temperature rise)                   | 250mA         |
| Max. of DC resistance                                               | 0.71Ω