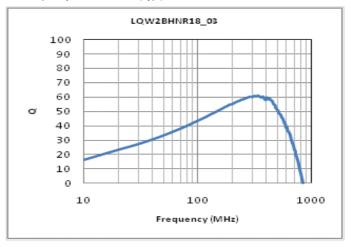

#### Chart of characteristic data (The charts below may show another part number which shares its characteristics.)

Inductance-Frequency characteristics (Typ.)

Q-Frequency characteristics (Typ.)

2 of 2

1. This datasheet is downloaded from the website of Murata Manufacturing Co., Ltd. Therefore, it's specifications are subject to change or our products in it may be discontinued without advance notice. Please check with our sales representatives or product engineers before ordering.