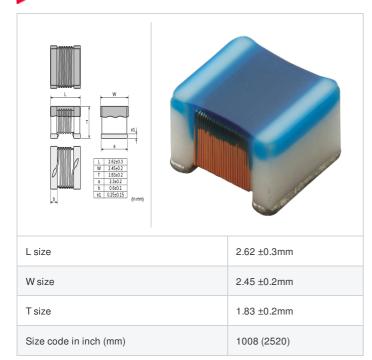

### Shape

## References

"#" indicates a package specification code.

| Packaging<br>code | Specifications               | Minimum quantity |
|-------------------|------------------------------|------------------|
| L                 | $\phi$ 180mm Embossed taping | 2000             |
| В                 | Packing in bulk              | 500              |