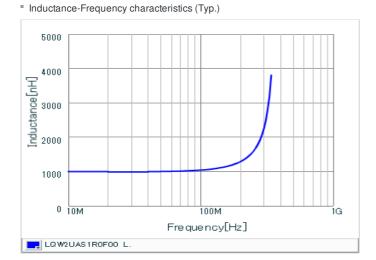

## Chart of characteristic data (The charts below may show another part number which shares its characteristics.)

Q-Frequency characteristics (Typ.)