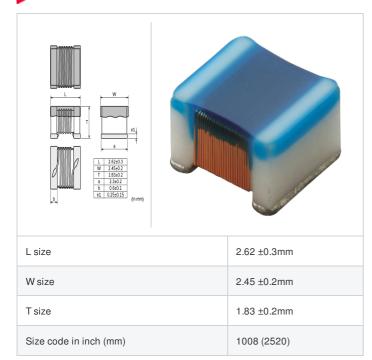

### Shape

LQW2UAS39NF00#

< List of part numbers with package codes > LQW2UAS39NF00L , LQW2UAS39NF00B