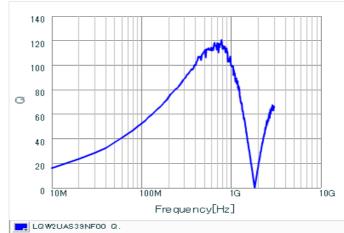

### Specifications

| Inductance                                                          | 39nH ±1%       |
|---------------------------------------------------------------------|----------------|
| Inductance test frequency                                           | 50MHz          |
| Rated current (Itemp) (Based on Temperature rise)                   | 1000mA         |
| Max. of DC resistance                                               | 0.15Ω          |
| Q (min.)                                                            | 60             |
| Q test frequency                                                    | 350MHz         |
| Self resonance frequency (min.)                                     | 1500MHz        |
| Operating temperature range (Self-temperature rise is not included) | -55°C to 125°C |
| Series                                                              | LQW2UAS_00     |

# Chart of characteristic data (The charts below may show another part number which shares its characteristics.)

Q-Frequency characteristics (Typ.)