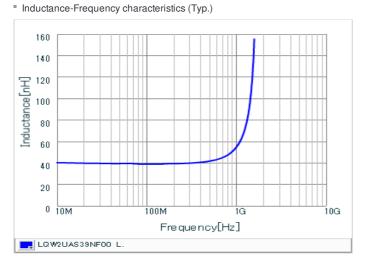

### Specifications

| Inductance                                                          | 39nH ±1%       |
|---------------------------------------------------------------------|----------------|
| Inductance test frequency                                           | 50MHz          |
| Rated current (Itemp) (Based on Temperature rise)                   | 1000mA         |
| Max. of DC resistance                                               | 0.15Ω          |
| Q (min.)                                                            | 60             |
| Q test frequency                                                    | 350MHz         |
| Self resonance frequency (min.)                                     | 1500MHz        |
| Operating temperature range (Self-temperature rise is not included) | -55°C to 125°C |
| Series                                                              | LQW2UAS_00     |

# Chart of characteristic data (The charts below may show another part number which shares its characteristics.)

Q-Frequency characteristics (Typ.)