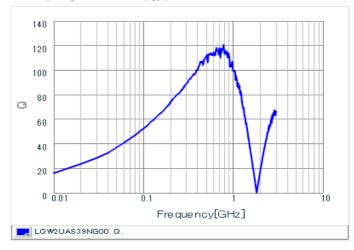

#### Chart of characteristic data (The charts below may show another part number which shares its characteristics.)

Inductance-Frequency characteristics (Typ.)

Q-Frequency characteristics (Typ.)

2 of 2

1. This datasheet is downloaded from the website of Murata Manufacturing Co., Ltd. Therefore, it's specifications are subject to change or our products in it may be discontinued without advance notice. Please check with our sales representatives or product engineers before ordering.

## **Specifications**

| Inductance                                                          | 39nH ±2%       |
|---------------------------------------------------------------------|----------------|
| Inductance test frequency                                           | 50MHz          |
| Rated current (Itemp) (Based on Temperature rise)                   | 1000mA         |
| Max. of DC resistance                                               | 0.15Ω          |
| Q (min.)                                                            | 60             |
| Q test frequency                                                    | 350MHz         |
| Self resonance frequency (min.)                                     | 1500MHz        |
| Operating temperature range (Self-temperature rise is not included) | -55°C to 125°C |
| Series                                                              | LQW2UAS 00     |