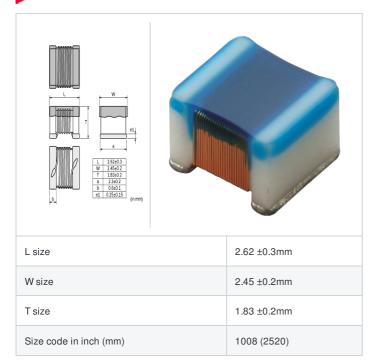

#### Shape

## References

| Packaging code | Specifications         | Minimum quantity |
|----------------|------------------------|------------------|
| L              | φ180mm Embossed taping | 2000             |
| В              | Packing in bulk        | 500              |

| Mass (Typ.) |  |        |
|-------------|--|--------|
| 1 piece     |  | 0.039g |