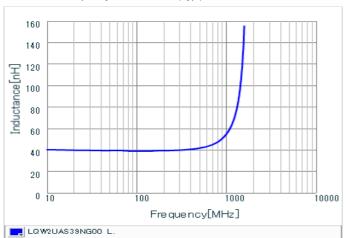

#### Chart of characteristic data (The charts below may show another part number which shares its characteristics.)

Inductance-Frequency characteristics (Typ.)

Q-Frequency characteristics (Typ.)

2 of 2

1. This datasheet is downloaded from the website of Murata Manufacturing Co., Ltd. Therefore, it's specifications are subject to change or our products in it may be discontinued without advance notice. Please check with our sales representatives or product engineers before ordering.

## **Specifications**

| Inductance                                                          | 39nH ±2%       |
|---------------------------------------------------------------------|----------------|
| Inductance test frequency                                           | 50MHz          |
| Rated current (Itemp) (Based on Temperature rise)                   | 1000mA         |
| Max. of DC resistance                                               | 0.15Ω          |
| Q (min.)                                                            | 60             |
| Q test frequency                                                    | 350MHz         |
| Self resonance frequency (min.)                                     | 1500MHz        |
| Operating temperature range (Self-temperature rise is not included) | -55°C to 125°C |
| Series                                                              | LQW2UAS 00     |