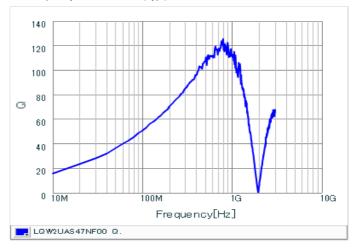

#### Chart of characteristic data (The charts below may show another part number which shares its characteristics.)

Inductance-Frequency characteristics (Typ.)

Q-Frequency characteristics (Typ.)

2 of 2

<sup>1.</sup> This datasheet is downloaded from the website of Murata Manufacturing Co., Ltd. Therefore, it's specifications are subject to change or our products in it may be discontinued without advance notice. Please check with our sales representatives or product engineers before ordering.