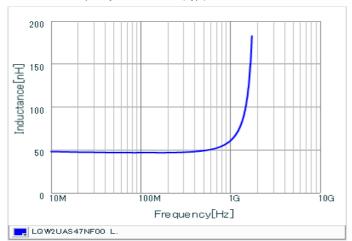

#### Chart of characteristic data (The charts below may show another part number which shares its characteristics.)

Inductance-Frequency characteristics (Typ.)

Q-Frequency characteristics (Typ.)

2 of 2

<sup>1.</sup> This datasheet is downloaded from the website of Murata Manufacturing Co., Ltd. Therefore, it's specifications are subject to change or our products in it may be discontinued without advance notice. Please check with our sales representatives or product engineers before ordering.