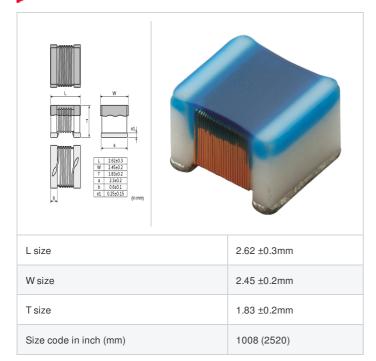

# LQW2UAS47NF00#

"#" indicates a package specification code.













< List of part numbers with package codes > LQW2UAS47NF00L , LQW2UAS47NF00B

#### Shape



## References

| Packaging code | Specifications         | Minimum quantity |
|----------------|------------------------|------------------|
| L              | φ180mm Embossed taping | 2000             |
| В              | Packing in bulk        | 500              |

|         | Mass (Typ.) |        |
|---------|-------------|--------|
| 1 piece |             | 0.039g |

## **Specifications**

| Inductance                                                          | 47nH ±1%       |
|---------------------------------------------------------------------|----------------|
| Inductance test frequency                                           | 50MHz          |
| Rated current (Itemp) (Based on Temperature rise)                   | 1000mA         |
| Max. of DC resistance