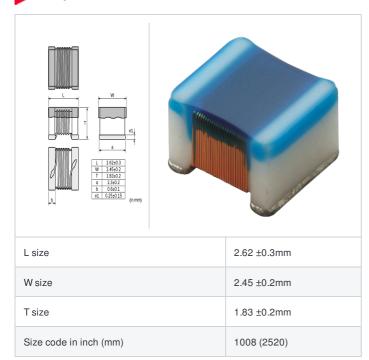

## Shape

## References

| Packaging<br>code | Specifications               | Minimum quantity |
|-------------------|------------------------------|------------------|
| L                 | $\phi$ 180mm Embossed taping | 2000             |
| В                 | Packing in bulk              | 500              |