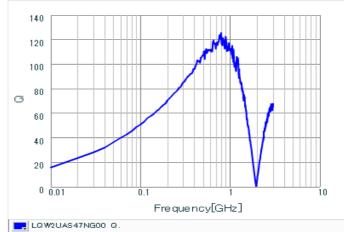

# Chart of characteristic data (The charts below may show another part number which shares its characteristics.)

Q-Frequency characteristics (Typ.)