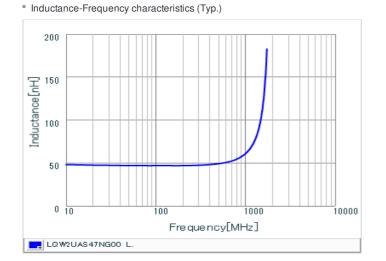

# Chart of characteristic data (The charts below may show another part number which shares its characteristics.)

Q-Frequency characteristics (Typ.)