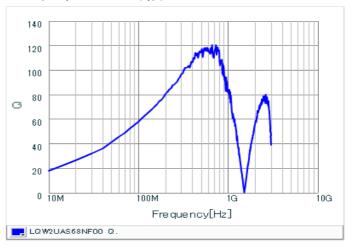

#### Chart of characteristic data (The charts below may show another part number which shares its characteristics.)

Inductance-Frequency characteristics (Typ.)

Q-Frequency characteristics (Typ.)

2 of 2

<sup>1.</sup> This datasheet is downloaded from the website of Murata Manufacturing Co., Ltd. Therefore, it's specifications are subject to change or our products in it may be discontinued without advance notice. Please check with our sales representatives or product engineers before ordering.