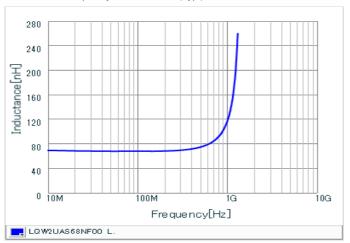

#### Chart of characteristic data (The charts below may show another part number which shares its characteristics.)

Inductance-Frequency characteristics (Typ.)

Q-Frequency characteristics (Typ.)

2 of 2

<sup>1.</sup> This datasheet is downloaded from the website of Murata Manufacturing Co., Ltd. Therefore, it's specifications are subject to change or our products in it may be discontinued without advance notice. Please check with our sales representatives or product engineers before ordering.