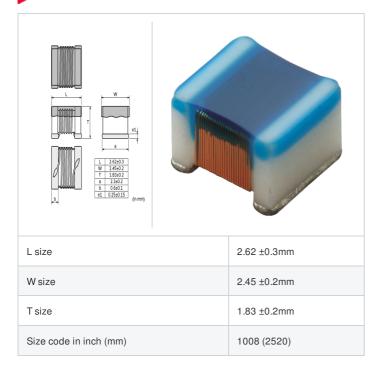

# LQW2UAS68NF00#

"#" indicates a package specification code.













< List of part numbers with package codes > LQW2UAS68NF00L , LQW2UAS68NF00B

#### Shape



## References

| Packaging code | Specifications         | Minimum quantity |
|----------------|------------------------|------------------|
| L              | φ180mm Embossed taping | 2000             |
| В              | Packing in bulk        | 500              |

| Mass (Typ.) |  |        |
|-------------|--|--------|
| 1 piece     |  | 0.039g |

## **Specifications**

| Inductance                                                          | 68nH ±1%       |
|---------------------------------------------------------------------|----------------|
| Inductance test frequency                                           | 50MHz          |
| Rated current (Itemp) (Based on Temperature rise)                   | 1000mA         |
| Max. of DC resistance