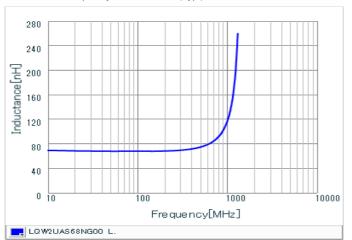

#### Chart of characteristic data (The charts below may show another part number which shares its characteristics.)

Inductance-Frequency characteristics (Typ.)

2 of 2

1. This datasheet is downloaded from the website of Murata Manufacturing Co., Ltd. Therefore, it's specifications are subject to change or our products in it may be discontinued without advance notice. Please check with our sales representatives or product engineers before ordering.