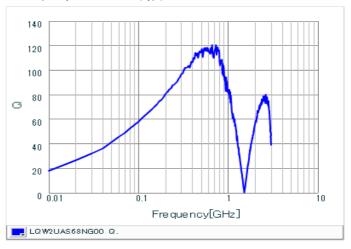

#### Chart of characteristic data (The charts below may show another part number which shares its characteristics.)

Inductance-Frequency characteristics (Typ.)

2 of 2

1. This datasheet is downloaded from the website of Murata Manufacturing Co., Ltd. Therefore, it's specifications are subject to change or our products in it may be discontinued without advance notice. Please check with our sales representatives or product engineers before ordering.