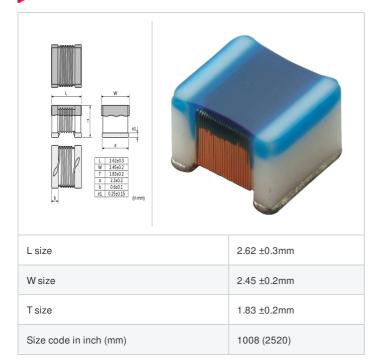

#### Shape

|         | Mass (Typ.) |        |
|---------|-------------|--------|
| 1 piece |             | 0.039g |