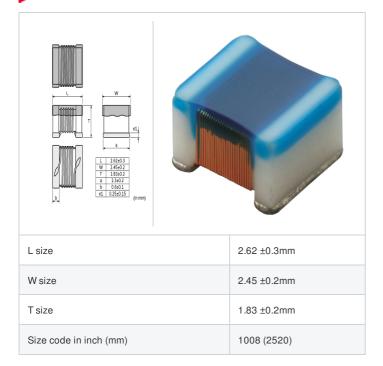

## Shape

| Packaging code | Specifications         | Minimum quantity |
|----------------|------------------------|------------------|
| L              | φ180mm Embossed taping | 2000             |
| В              | Packing in bulk        | 500              |