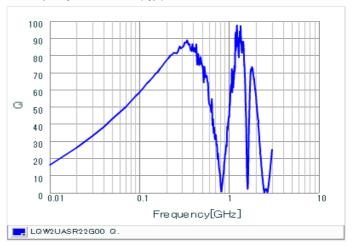

## Chart of characteristic data (The charts below may show another part number which shares its characteristics.)

Inductance-Frequency characteristics (Typ.)

Q-Frequency characteristics (Typ.)

2 of 2

<sup>1.</sup> This datasheet is downloaded from the website of Murata Manufacturing Co., Ltd. Therefore, it's specifications are subject to change or our products in it may be discontinued without advance notice. Please check with our sales representatives or product engineers before ordering.