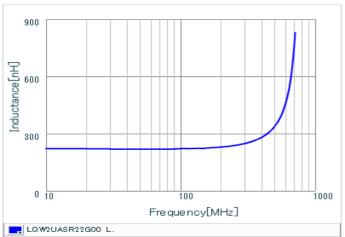

## Chart of characteristic data (The charts below may show another part number which shares its characteristics.)

Inductance-Frequency characteristics (Typ.)

Q-Frequency characteristics (Typ.)

2 of 2

<sup>1.</sup> This datasheet is downloaded from the website of Murata Manufacturing Co., Ltd. Therefore, it's specifications are subject to change or our products in it may be discontinued without advance notice. Please check with our sales representatives or product engineers before ordering.