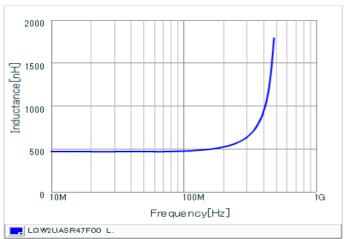

#### Chart of characteristic data (The charts below may show another part number which shares its characteristics.)

Inductance-Frequency characteristics (Typ.)

2 of 2

<sup>1.</sup> This datasheet is downloaded from the website of Murata Manufacturing Co., Ltd. Therefore, it's specifications are subject to change or our products in it may be discontinued without advance notice. Please check with our sales representatives or product engineers before ordering.