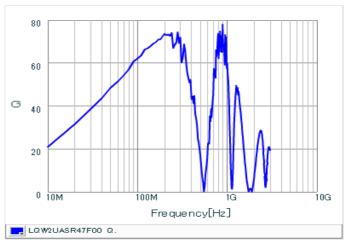

#### Chart of characteristic data (The charts below may show another part number which shares its characteristics.)

Inductance-Frequency characteristics (Typ.)

2 of 2

<sup>1.</sup> This datasheet is downloaded from the website of Murata Manufacturing Co., Ltd. Therefore, it's specifications are subject to change or our products in it may be discontinued without advance notice. Please check with our sales representatives or product engineers before ordering.