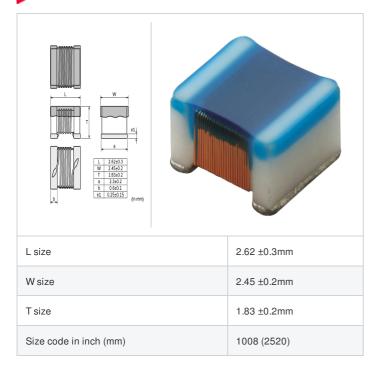

# LQW2UASR47F00#

"#" indicates a package specification code.













< List of part numbers with package codes > LQW2UASR47F00L , LQW2UASR47F00B

#### Shape



## References

| Packaging code | Specifications         | Minimum quantity |
|----------------|------------------------|------------------|
| L              | φ180mm Embossed taping | 2000             |
| В              | Packing in bulk        | 500              |

| Mass (Typ.) |  |        |
|-------------|--|--------|
| 1 piece     |  | 0.039g |

## **Specifications**

| Inductance                                                          | 470nH ±1%      |
|---------------------------------------------------------------------|----------------|
| Inductance test frequency                                           | 25MHz          |
| Rated current (Itemp) (Based on Temperature rise)                   | 470mA          |
| Max. of DC resistance