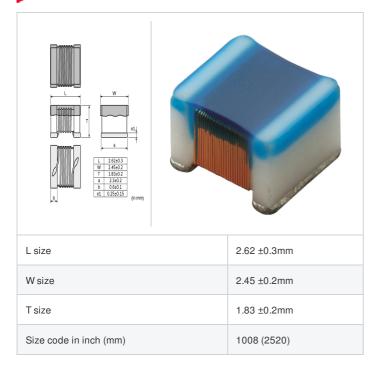

# LQW2UASR56G00#

"#" indicates a package specification code.















< List of part numbers with package codes > LQW2UASR56G00L , LQW2UASR56G00B

#### Shape



## References

| Packaging code | Specifications         | Minimum quantity |
|----------------|------------------------|------------------|
| L              | φ180mm Embossed taping | 2000             |
| В              | Packing in bulk        | 500              |

| Mass (Typ.) |  |        |
|-------------|--|--------|
| 1 piece     |  | 0.039g |

## **Specifications**

| Inductance                                                          | 560nH ±2%      |
|---------------------------------------------------------------------|----------------|
| Inductance test frequency                                           | 25MHz          |
| Rated current (Itemp) (Based on Temperature rise)                   | 400mA          |
| Max. of DC resistance