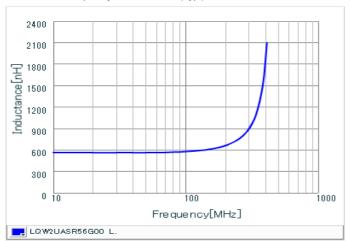

#### Chart of characteristic data (The charts below may show another part number which shares its characteristics.)

Inductance-Frequency characteristics (Typ.)

Q-Frequency characteristics (Typ.)

2 of 2

<sup>1.</sup> This datasheet is downloaded from the website of Murata Manufacturing Co., Ltd. Therefore, it's specifications are subject to change or our products in it may be discontinued without advance notice. Please check with our sales representatives or product engineers before ordering.