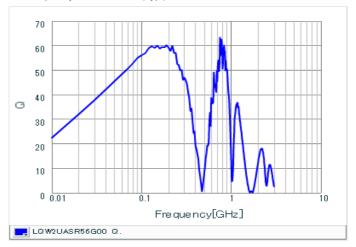

#### Chart of characteristic data (The charts below may show another part number which shares its characteristics.)

Inductance-Frequency characteristics (Typ.)

Q-Frequency characteristics (Typ.)

2 of 2

<sup>1.</sup> This datasheet is downloaded from the website of Murata Manufacturing Co., Ltd. Therefore, it's specifications are subject to change or our products in it may be discontinued without advance notice. Please check with our sales representatives or product engineers before ordering.