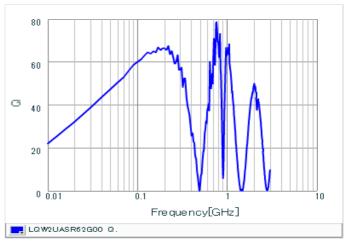

#### Chart of characteristic data (The charts below may show another part number which shares its characteristics.)

Inductance-Frequency characteristics (Typ.)

2 of 2

<sup>1.</sup> This datasheet is downloaded from the website of Murata Manufacturing Co., Ltd. Therefore, it's specifications are subject to change or our products in it may be discontinued without advance notice. Please check with our sales representatives or product engineers before ordering.