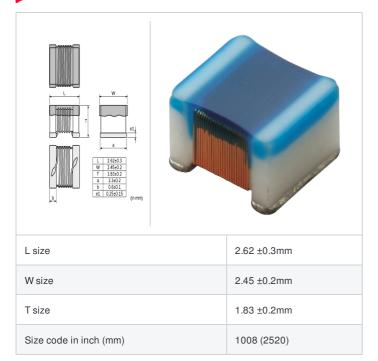

#### Shape

|         | Mass (Typ.) |        |
|---------|-------------|--------|
| 1 piece |             | 0.039g |