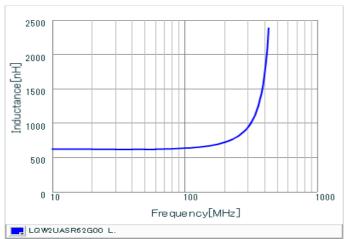

#### Chart of characteristic data (The charts below may show another part number which shares its characteristics.)

Inductance-Frequency characteristics (Typ.)

2 of 2

<sup>1.</sup> This datasheet is downloaded from the website of Murata Manufacturing Co., Ltd. Therefore, it's specifications are subject to change or our products in it may be discontinued without advance notice. Please check with our sales representatives or product engineers before ordering.