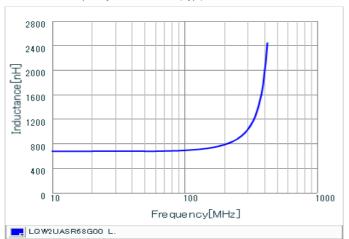

#### Chart of characteristic data (The charts below may show another part number which shares its characteristics.)

Inductance-Frequency characteristics (Typ.)

2 of 2

1. This datasheet is downloaded from the website of Murata Manufacturing Co., Ltd. Therefore, it's specifications are subject to change or our products in it may be discontinued without advance notice. Please check with our sales representatives or product engineers before ordering.