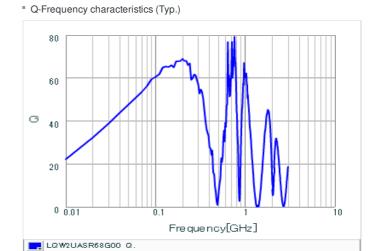

#### Chart of characteristic data (The charts below may show another part number which shares its characteristics.)

Inductance-Frequency characteristics (Typ.)

2 of 2

1. This datasheet is downloaded from the website of Murata Manufacturing Co., Ltd. Therefore, it's specifications are subject to change or our products in it may be discontinued without advance notice. Please check with our sales representatives or product engineers before ordering.