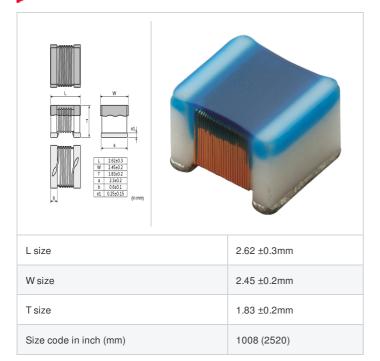

# LQW2UASR68G00#

"#" indicates a package specification code.















< List of part numbers with package codes > LQW2UASR68G00L , LQW2UASR68G00B

#### Shape



## References

| Packaging code | Specifications         | Minimum quantity |
|----------------|------------------------|------------------|
| L              | φ180mm Embossed taping | 2000             |
| В              | Packing in bulk        | 500              |

| Mass (Typ.) |  |        |
|-------------|--|--------|
| 1 piece     |  | 0.039g |

## **Specifications**

| Inductance                                                          | 680nH ±2%      |
|---------------------------------------------------------------------|----------------|
| Inductance test frequency                                           | 25MHz          |
| Rated current (Itemp) (Based on Temperature rise)                   | 400mA          |
| Max. of DC resistance