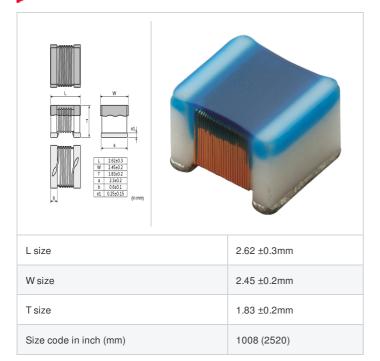

# LQW2UASR75G00# "#" indicates a package specification code.















< List of part numbers with package codes > LQW2UASR75G00L , LQW2UASR75G00B

#### Shape



## References

| Packaging code | Specifications         | Minimum quantity |
|----------------|------------------------|------------------|
| L              | φ180mm Embossed taping | 2000             |
| В              | Packing in bulk        | 500              |

| Mass (Typ.) |        |
|-------------|--------|
| 1 piece     | 0.039g |

## **Specifications**

| Inductance                                                          | 750nH ±2%      |
|---------------------------------------------------------------------|----------------|
| Inductance test frequency                                           | 25MHz          |
| Rated current (Itemp) (Based on Temperature rise)                   | 360mA          |
| Max. of DC resistance                                               | 1.5