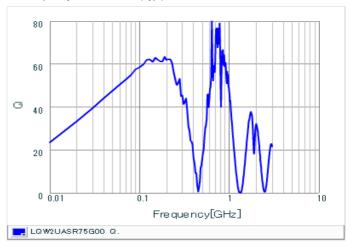

#### Chart of characteristic data (The charts below may show another part number which shares its characteristics.)

Inductance-Frequency characteristics (Typ.)

2 of 2

<sup>1.</sup> This datasheet is downloaded from the website of Murata Manufacturing Co., Ltd. Therefore, it's specifications are subject to change or our products in it may be discontinued without advance notice. Please check with our sales representatives or product engineers before ordering.