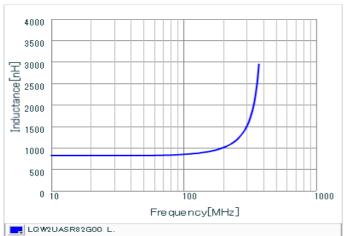

#### Chart of characteristic data (The charts below may show another part number which shares its characteristics.)

Inductance-Frequency characteristics (Typ.)

Q-Frequency characteristics (Typ.)

2 of 2

1. This datasheet is downloaded from the website of Murata Manufacturing Co., Ltd. Therefore, it's specifications are subject to change or our products in it may be discontinued without advance notice. Please check with our sales representatives or product engineers before ordering.