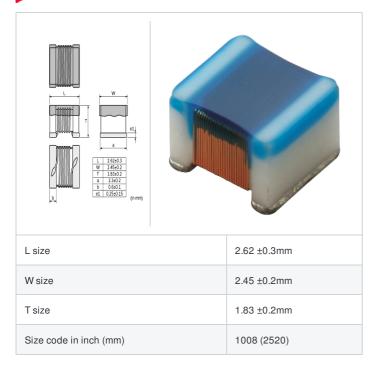

#### Shape

## **Specifications**

| Inductance                                                          | 820nH ±2%      |
|---------------------------------------------------------------------|----------------|
| Inductance test frequency                                           | 25MHz          |
| Rated current (Itemp) (Based on Temperature rise)                   | 400mA          |
| Max. of DC resistance                                               | 1.61Ω          |
| Q (min.)                                                            | 45             |
| Q test frequency                                                    | 100MHz         |
| Self resonance frequency (min.)                                     | 350MHz         |
| Operating temperature range (Self-temperature rise is not included) | -55°C to 125°C |
| Series                                                              | LQW2UAS 00     |