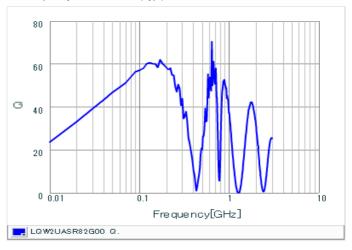

#### Chart of characteristic data (The charts below may show another part number which shares its characteristics.)

Inductance-Frequency characteristics (Typ.)

Q-Frequency characteristics (Typ.)

2 of 2

1. This datasheet is downloaded from the website of Murata Manufacturing Co., Ltd. Therefore, it's specifications are subject to change or our products in it may be discontinued without advance notice. Please check with our sales representatives or product engineers before ordering.