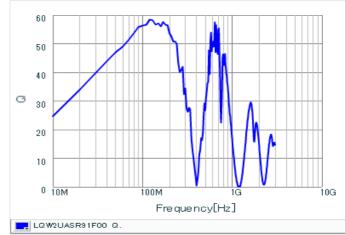

## Chart of characteristic data (The charts below may show another part number which shares its characteristics.)

Q-Frequency characteristics (Typ.)

#### Specifications

| Inductance                                                          | 910nH ±1%      |
|---------------------------------------------------------------------|----------------|
| Inductance test frequency                                           | 25MHz          |
| Rated current (Itemp) (Based on Temperature rise)                   | 380mA          |
| Max. of DC resistance                                               | 1.68Ω          |
| Q (min.)                                                            | 35             |
| Q test frequency                                                    | 50MHz          |
| Self resonance frequency (min.)                                     | 320MHz         |
| Operating temperature range (Self-temperature rise is not included) | -55°C to 125°C |
| Series                                                              | LQW2UAS_00     |