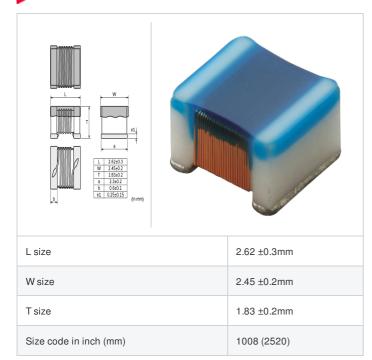

# LQW2UASR91F00#



< List of part numbers with package codes > LQW2UASR91F00L , LQW2UASR91F00B

### Shape



## References

"#" indicates a package specification code.

| Packaging<br>code | Specifications               | Minimum quantity |
|-------------------|------------------------------|------------------|
| L                 | $\phi$ 180mm Embossed taping | 2000             |
| В                 | Packing in bulk              | 500              |

| Mass (Typ. | .)     |
|------------|--------|
| 1 piece    | 0.039g |

#### Specifications

| Inductance                                                          | 910nH ±1%      |
|---------------------------------------------------------------------|----------------|
| Inductance test frequency                                           | 25MHz          |
| Rated current (Itemp) (Based on Temperature rise)                   | 380mA          |