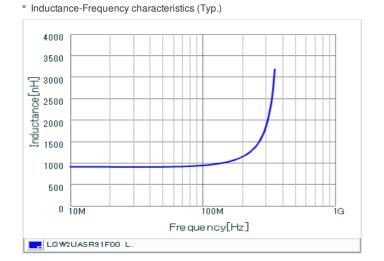

#### Specifications

| Inductance                                                          | 910nH ±1%      |
|---------------------------------------------------------------------|----------------|
| Inductance test frequency                                           | 25MHz          |
| Rated current (Itemp) (Based on Temperature rise)                   | 380mA          |
| Max. of DC resistance                                               | 1.68Ω          |
| Q (min.)                                                            | 35             |
| Q test frequency                                                    | 50MHz          |
| Self resonance frequency (min.)                                     | 320MHz         |
| Operating temperature range (Self-temperature rise is not included) | -55°C to 125°C |
| Series                                                              | LQW2UAS_00     |