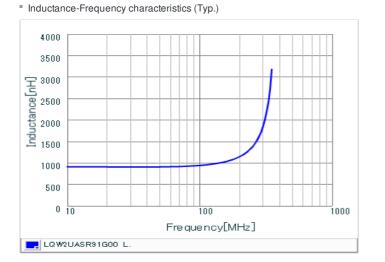

#### Specifications

| Inductance                                                          | 910nH ±2%      |
|---------------------------------------------------------------------|----------------|
| Inductance test frequency                                           | 25MHz          |
| Rated current (Itemp) (Based on Temperature rise)                   | 380mA          |
| Max. of DC resistance                                               | 1.68Ω          |
| Q (min.)                                                            | 35             |
| Q test frequency                                                    | 50MHz          |
| Self resonance frequency (min.)                                     | 320MHz         |
| Operating temperature range (Self-temperature rise is not included) | -55°C to 125°C |
| Series                                                              | LQW2UAS_00     |

## Chart of characteristic data (The charts below may show another part number which shares its characteristics.)

Q-Frequency characteristics (Typ.)