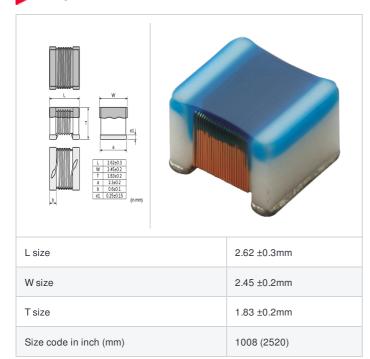

## Shape

## References

| Packaging<br>code | Specifications         | Minimum quantity |
|-------------------|------------------------|------------------|
| L                 | φ180mm Embossed taping | 2000             |
| В                 | Packing in bulk        | 500              |

| Mass (Typ. | .)     |
|------------|--------|
| 1 piece    | 0.039g |