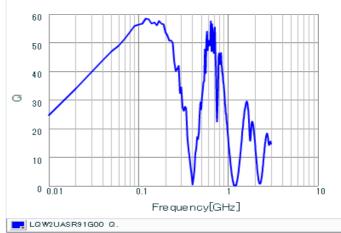

#### Specifications

| Inductance                                                          | 910nH ±2%      |
|---------------------------------------------------------------------|----------------|
| Inductance test frequency                                           | 25MHz          |
| Rated current (Itemp) (Based on Temperature rise)                   | 380mA          |
| Max. of DC resistance                                               | 1.68Ω          |
| Q (min.)                                                            | 35             |
| Q test frequency                                                    | 50MHz          |
| Self resonance frequency (min.)                                     | 320MHz         |
| Operating temperature range (Self-temperature rise is not included) | -55°C to 125°C |
| Series                                                              | LQW2UAS_00     |

## Chart of characteristic data (The charts below may show another part number which shares its characteristics.)

Q-Frequency characteristics (Typ.)