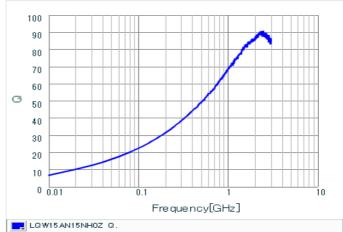

## Chart of characteristic data (The charts below may show another part number which shares its characteristics.)

Q-Frequency characteristics (Typ.)