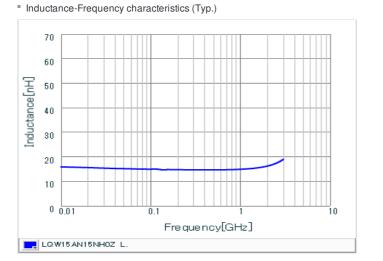

## Chart of characteristic data (The charts below may show another part number which shares its characteristics.)

Q-Frequency characteristics (Typ.)