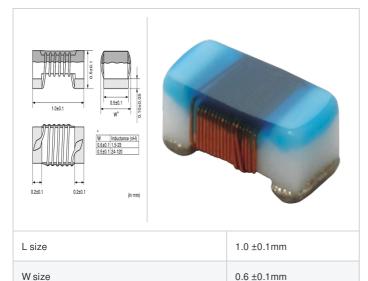

### Shape

0.5 ±0.1mm

0402 (1005)

## Specifications

Size code in inch (mm)

T size

| Inductance                                                          | 15nH ±3%       |
|---------------------------------------------------------------------|----------------|
| Inductance test frequency                                           | 100MHz         |
| Rated current (Itemp) (Based on Temperature rise)                   | 460mA          |
| Max. of DC resistance                                               | 0.16Ω          |
| Q (min.)                                                            | 30             |
| Q test frequency                                                    | 250MHz         |
| Self resonance frequency (min.)                                     | 5.0GHz         |
| Operating temperature range (Self-temperature rise is not included) | -55°C to 125°C |
| Series                                                              | LQW15AN_0Z     |