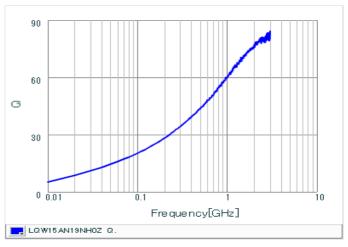

#### Chart of characteristic data (The charts below may show another part number which shares its characteristics.)

Inductance-Frequency characteristics (Typ.)

Q-Frequency characteristics (Typ.)

2 of 2

<sup>1.</sup> This datasheet is downloaded from the website of Murata Manufacturing Co., Ltd. Therefore, it's specifications are subject to change or our products in it may be discontinued without advance notice. Please check with our sales representatives or product engineers before ordering.