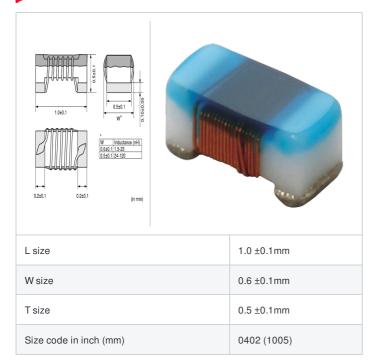

#### Shape

### References

| Packaging code | Specifications      | Minimum quantity |
|----------------|---------------------|------------------|
| D              | φ180mm Paper taping | 10000            |
| В              | Packing in bulk     | 500              |

| Mass (Typ.) |  |         |
|-------------|--|---------|
| 1 piece     |  | 0.0008g |