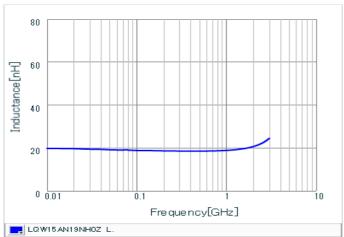

#### Chart of characteristic data (The charts below may show another part number which shares its characteristics.)

Inductance-Frequency characteristics (Typ.)

Q-Frequency characteristics (Typ.)

2 of 2

<sup>1.</sup> This datasheet is downloaded from the website of Murata Manufacturing Co., Ltd. Therefore, it's specifications are subject to change or our products in it may be discontinued without advance notice. Please check with our sales representatives or product engineers before ordering.