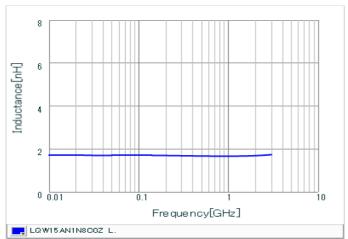

#### Chart of characteristic data (The charts below may show another part number which shares its characteristics.)

Inductance-Frequency characteristics (Typ.)

Q-Frequency characteristics (Typ.)

2 of 2

1. This datasheet is downloaded from the website of Murata Manufacturing Co., Ltd. Therefore, it's specifications are subject to change or our products in it may be discontinued without advance notice. Please check with our sales representatives or product engineers before ordering.