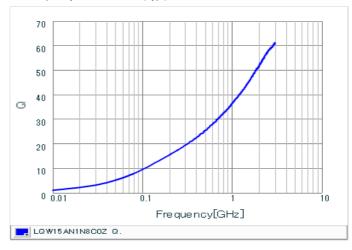

#### Chart of characteristic data (The charts below may show another part number which shares its characteristics.)

Inductance-Frequency characteristics (Typ.)

Q-Frequency characteristics (Typ.)

2 of 2

1. This datasheet is downloaded from the website of Murata Manufacturing Co., Ltd. Therefore, it's specifications are subject to change or our products in it may be discontinued without advance notice. Please check with our sales representatives or product engineers before ordering.