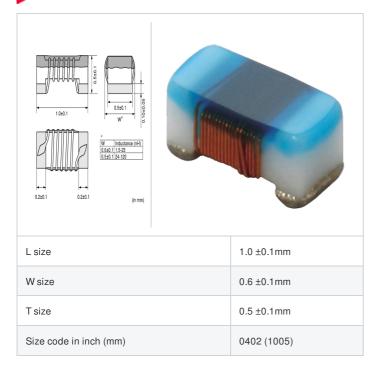

#### Shape

### **Specifications**

| Inductance                                                          | 1.8nH ±0.2nH   |
|---------------------------------------------------------------------|----------------|
| Inductance test frequency                                           | 100MHz         |
| Rated current (Itemp) (Based on Temperature rise)                   | 460mA          |
| Max. of DC resistance                                               | 0.16Ω          |
| Q (min.)                                                            | 10             |
| Q test frequency                                                    | 250MHz         |
| Self resonance frequency (min.)                                     | 16.0GHz        |
| Operating temperature range (Self-temperature rise is not included) | -55°C to 125°C |
| Series                                                              | LOW15AN 0Z     |