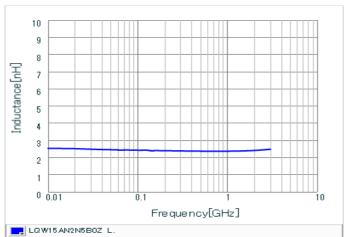

#### Chart of characteristic data (The charts below may show another part number which shares its characteristics.)

Inductance-Frequency characteristics (Typ.)

Q-Frequency characteristics (Typ.)

2 of 2

<sup>1.</sup> This datasheet is downloaded from the website of Murata Manufacturing Co., Ltd. Therefore, it's specifications are subject to change or our products in it may be discontinued without advance notice. Please check with our sales representatives or product engineers before ordering.