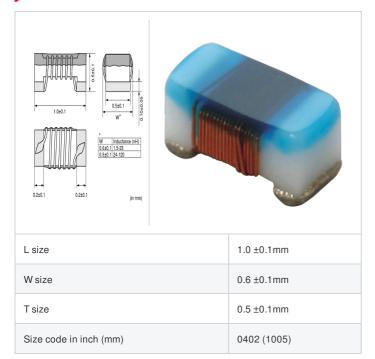

### Shape

# LQW15AN2N5B0Z# "#" indicates a package specification code.

< List of part numbers with package codes > LQW15AN2N5B0ZD , LQW15AN2N5B0ZB