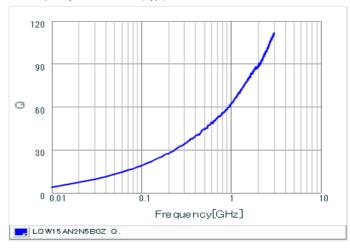

#### Chart of characteristic data (The charts below may show another part number which shares its characteristics.)

Inductance-Frequency characteristics (Typ.)

Q-Frequency characteristics (Typ.)

2 of 2

<sup>1.</sup> This datasheet is downloaded from the website of Murata Manufacturing Co., Ltd. Therefore, it's specifications are subject to change or our products in it may be discontinued without advance notice. Please check with our sales representatives or product engineers before ordering.