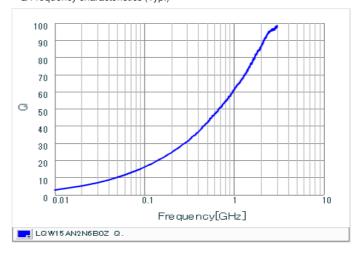

#### Chart of characteristic data (The charts below may show another part number which shares its characteristics.)

Inductance-Frequency characteristics (Typ.)

Q-Frequency characteristics (Typ.)

2 of 2

<sup>1.</sup> This datasheet is downloaded from the website of Murata Manufacturing Co., Ltd. Therefore, it's specifications are subject to change or our products in it may be discontinued without advance notice. Please check with our sales representatives or product engineers before ordering.