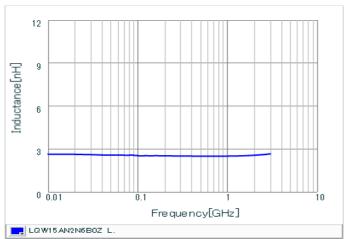

#### Chart of characteristic data (The charts below may show another part number which shares its characteristics.)

Inductance-Frequency characteristics (Typ.)

Q-Frequency characteristics (Typ.)

2 of 2

<sup>1.</sup> This datasheet is downloaded from the website of Murata Manufacturing Co., Ltd. Therefore, it's specifications are subject to change or our products in it may be discontinued without advance notice. Please check with our sales representatives or product engineers before ordering.