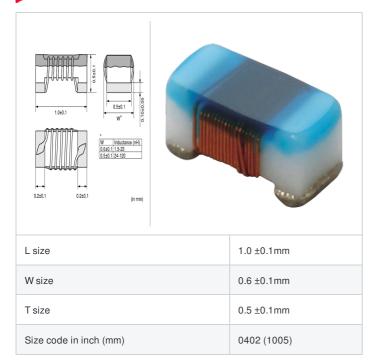

#### Shape

## References

| Packaging code | Specifications      | Minimum quantity |
|----------------|---------------------|------------------|
| D              | φ180mm Paper taping | 10000            |
| В              | Packing in bulk     | 500              |

|         | Mass (Typ.) |         |
|---------|-------------|---------|
| 1 piece |             | 0.0008g |