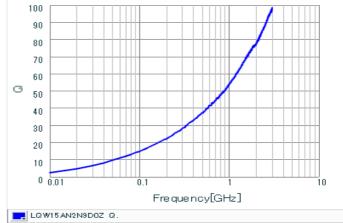

## Chart of characteristic data (The charts below may show another part number which shares its characteristics.)

Q-Frequency characteristics (Typ.)