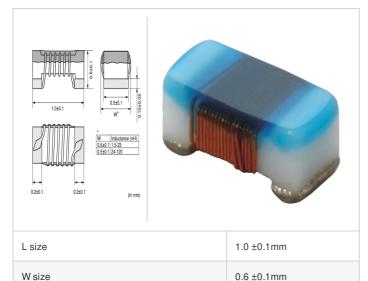

### Shape

0.5 ±0.1mm

0402 (1005)

## Specifications

Size code in inch (mm)

T size

| Inductance                                                          | 2.9nH ±0.5nH   |
|---------------------------------------------------------------------|----------------|
| Inductance test frequency                                           | 100MHz         |
| Rated current (Itemp) (Based on Temperature rise)                   | 750mA          |
| Max. of DC resistance                                               | 0.07Ω          |
| Q (min.)                                                            | 20             |
| Q test frequency                                                    | 250MHz         |
| Self resonance frequency (min.)                                     | 15.0GHz        |
| Operating temperature range (Self-temperature rise is not included) | -55°C to 125°C |
| Series                                                              | LQW15AN_0Z     |