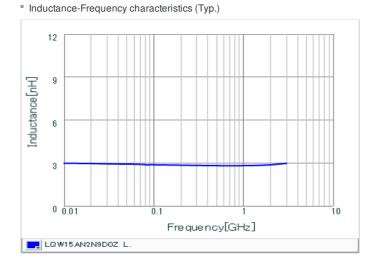

## Chart of characteristic data (The charts below may show another part number which shares its characteristics.)

Q-Frequency characteristics (Typ.)