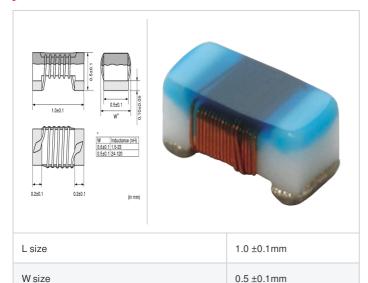

## Shape

0.5 ±0.1mm

0402 (1005)

| References |
|------------|
|            |

| Packaging<br>code | Specifications      | Minimum quantity |
|-------------------|---------------------|------------------|
| D                 | φ180mm Paper taping | 10000            |
| В                 | Packing in bulk     | 500              |

## Specifications

Size code in inch (mm)

T size

| Inductance                                                          | 30nH ±2%       |
|---------------------------------------------------------------------|----------------|
| Inductance test frequency                                           | 100MHz         |
| Rated current (Itemp) (Based on Temperature rise)                   | 270mA          |
| Max. of DC resistance                                               | 0.58Ω          |
| Q (min.)                                                            | 25             |
| Q test frequency                                                    | 250MHz         |
| Self resonance frequency (min.)                                     | 3.3GHz         |
| Operating temperature range (Self-temperature rise is not included) | -55°C to 125°C |
| Series                                                              | LQW15AN_0Z     |