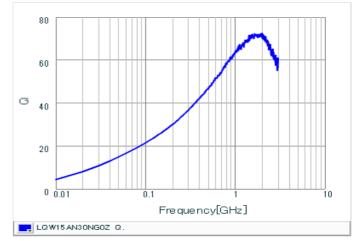

## Chart of characteristic data (The charts below may show another part number which shares its characteristics.)

Q-Frequency characteristics (Typ.)

## Specifications

Size code in inch (mm)

T size

| Inductance                                                          | 30nH ±2%       |
|---------------------------------------------------------------------|----------------|
| Inductance test frequency                                           | 100MHz         |
| Rated current (Itemp) (Based on Temperature rise)                   | 270mA          |
| Max. of DC resistance                                               | 0.58Ω          |
| Q (min.)                                                            | 25             |
| Q test frequency                                                    | 250MHz         |
| Self resonance frequency (min.)                                     | 3.3GHz         |
| Operating temperature range (Self-temperature rise is not included) | -55°C to 125°C |
| Series                                                              | LQW15AN_0Z     |