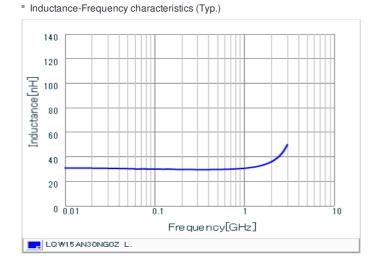

## Chart of characteristic data (The charts below may show another part number which shares its characteristics.)

Q-Frequency characteristics (Typ.)

## Specifications

Size code in inch (mm)

T size

| Inductance                                                          | 30nH ±2%       |
|---------------------------------------------------------------------|----------------|
| Inductance test frequency                                           | 100MHz         |
| Rated current (Itemp) (Based on Temperature rise)                   | 270mA          |
| Max. of DC resistance                                               | 0.58Ω          |
| Q (min.)                                                            | 25             |
| Q test frequency                                                    | 250MHz         |
| Self resonance frequency (min.)                                     | 3.3GHz         |
| Operating temperature range (Self-temperature rise is not included) | -55°C to 125°C |
| Series                                                              | LQW15AN_0Z     |