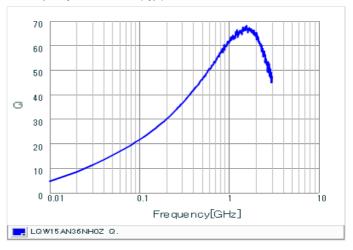

#### Chart of characteristic data (The charts below may show another part number which shares its characteristics.)

Inductance-Frequency characteristics (Typ.)

Q-Frequency characteristics (Typ.)

2 of 2

<sup>1.</sup> This datasheet is downloaded from the website of Murata Manufacturing Co., Ltd. Therefore, it's specifications are subject to change or our products in it may be discontinued without advance notice. Please check with our sales representatives or product engineers before ordering.