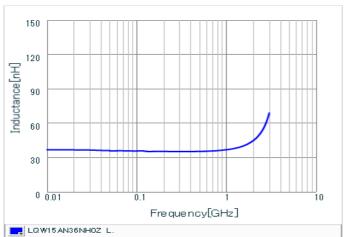

#### Chart of characteristic data (The charts below may show another part number which shares its characteristics.)

Inductance-Frequency characteristics (Typ.)

Q-Frequency characteristics (Typ.)

2 of 2

<sup>1.</sup> This datasheet is downloaded from the website of Murata Manufacturing Co., Ltd. Therefore, it's specifications are subject to change or our products in it may be discontinued without advance notice. Please check with our sales representatives or product engineers before ordering.