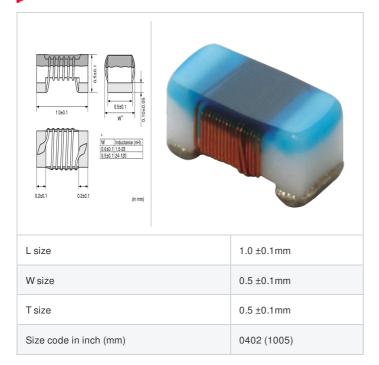

# LQW15AN36NH0Z# "#" indicates a package specification code.















< List of part numbers with package codes > LQW15AN36NH0ZD , LQW15AN36NH0ZB

### Shape



### References

| Packaging code | Specifications      | Minimum quantity |
|----------------|---------------------|------------------|
| D              | φ180mm Paper taping | 10000            |
| В              | Packing in bulk     | 500              |

| Mass (Typ.) |  |         |
|-------------|--|---------|
| 1 piece     |  | 0.0008g |

## **Specifications**

| Inductance                                                          | 36nH ±3%       |
|---------------------------------------------------------------------|----------------|
| Inductance test frequency                                           | 100MHz         |
| Rated current (Itemp) (Based on Temperature rise)                   | 260mA          |
| Max. of DC resistance                                               | 0.