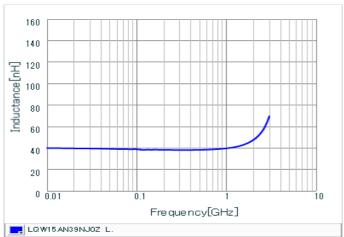

#### Chart of characteristic data (The charts below may show another part number which shares its characteristics.)

Inductance-Frequency characteristics (Typ.)

2 of 2

<sup>1.</sup> This datasheet is downloaded from the website of Murata Manufacturing Co., Ltd. Therefore, it's specifications are subject to change or our products in it may be discontinued without advance notice. Please check with our sales representatives or product engineers before ordering.