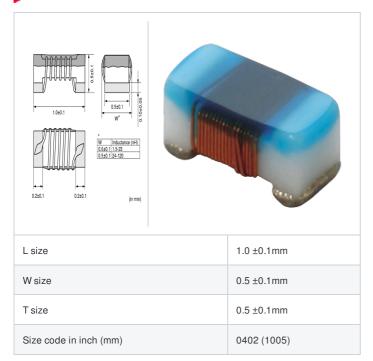

# LQW15AN39NJ0Z# "#" indicates a package specification code.















< List of part numbers with package codes > LQW15AN39NJ0ZD , LQW15AN39NJ0ZB

#### Shape



### References

| Packaging code | Specifications      | Minimum quantity |
|----------------|---------------------|------------------|
| D              | φ180mm Paper taping | 10000            |
| В              | Packing in bulk     | 500              |

| Mass (Typ.) |  |         |
|-------------|--|---------|
| 1 piece     |  | 0.0008g |

## **Specifications**

| Inductance                                                          | 39nH ±5%       |
|---------------------------------------------------------------------|----------------|
| Inductance test frequency                                           | 100MHz         |
| Rated current (Itemp) (Based on Temperature rise)                   | 250mA          |
| Max. of DC resistance                                               | 0.