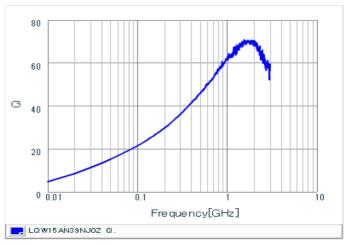

#### Chart of characteristic data (The charts below may show another part number which shares its characteristics.)

Inductance-Frequency characteristics (Typ.)

2 of 2

<sup>1.</sup> This datasheet is downloaded from the website of Murata Manufacturing Co., Ltd. Therefore, it's specifications are subject to change or our products in it may be discontinued without advance notice. Please check with our sales representatives or product engineers before ordering.