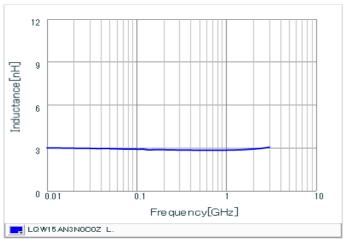

#### Chart of characteristic data (The charts below may show another part number which shares its characteristics.)

Inductance-Frequency characteristics (Typ.)

2 of 2

<sup>1.</sup> This datasheet is downloaded from the website of Murata Manufacturing Co., Ltd. Therefore, it's specifications are subject to change or our products in it may be discontinued without advance notice. Please check with our sales representatives or product engineers before ordering.