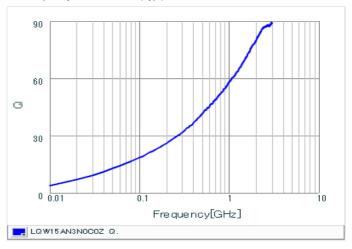

#### Chart of characteristic data (The charts below may show another part number which shares its characteristics.)

Inductance-Frequency characteristics (Typ.)

2 of 2

<sup>1.</sup> This datasheet is downloaded from the website of Murata Manufacturing Co., Ltd. Therefore, it's specifications are subject to change or our products in it may be discontinued without advance notice. Please check with our sales representatives or product engineers before ordering.