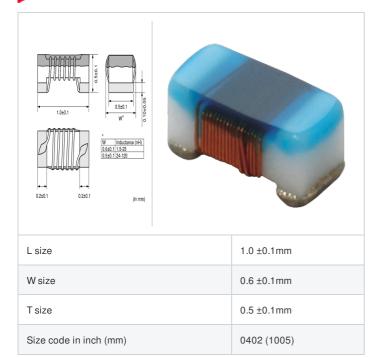

#### Shape

# LQW15AN3N0C0Z# "#" indicates a package specification code.

< List of part numbers with package codes > LQW15AN3N0C0ZD , LQW15AN3N0C0ZB