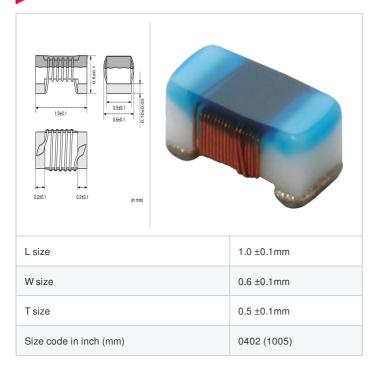

#### Shape

### **Specifications**

| Inductance                                                          | 3.6nH ±0.2nH   |
|---------------------------------------------------------------------|----------------|
| Inductance test frequency                                           | 100MHz         |
| Rated current (Itemp) (Based on Temperature rise)                   | 900mA          |
| Max. of DC resistance                                               | 0.040Ω         |
| Q (min.)                                                            | 30             |
| Q test frequency                                                    | 250MHz         |
| Self resonance frequency (min.)                                     | 9.5GHz         |
| Operating temperature range (Self-temperature rise is not included) | -55°C to 125°C |
| Series                                                              | LQW15AN 1Z     |