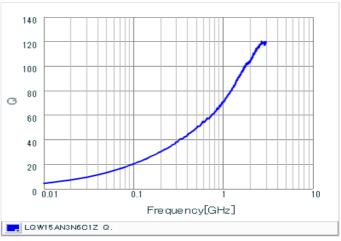

#### Chart of characteristic data (The charts below may show another part number which shares its characteristics.)

Inductance-Frequency characteristics (Typ.)

2 of 2

<sup>1.</sup> This datasheet is downloaded from the website of Murata Manufacturing Co., Ltd. Therefore, it's specifications are subject to change or our products in it may be discontinued without advance notice. Please check with our sales representatives or product engineers before ordering.