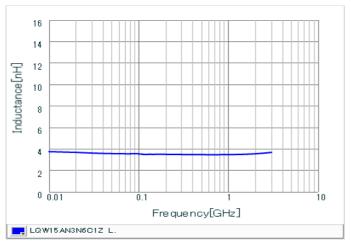

#### Chart of characteristic data (The charts below may show another part number which shares its characteristics.)

Inductance-Frequency characteristics (Typ.)

2 of 2

<sup>1.</sup> This datasheet is downloaded from the website of Murata Manufacturing Co., Ltd. Therefore, it's specifications are subject to change or our products in it may be discontinued without advance notice. Please check with our sales representatives or product engineers before ordering.