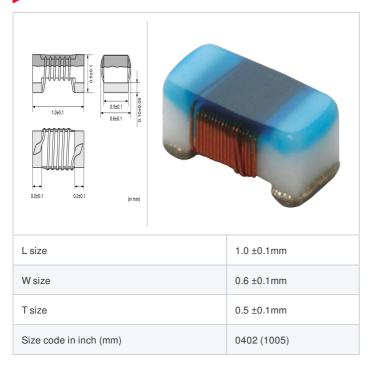

# LQW15AN3N8D1Z# "#" indicates a package specification code.



















< List of part numbers with package codes > LQW15AN3N8D1ZD , LQW15AN3N8D1ZB

#### Shape



## References

| Packaging code | Specifications      | Minimum quantity |
|----------------|---------------------|------------------|
| D              | φ180mm Paper taping | 10000            |
| В              | Packing in bulk     | 500              |

| Mass (Typ.) |  |         |
|-------------|--|---------|
| 1 piece     |  | 0.0008g |

### **Specifications**

| Inductance                                                          | 3.8nH ±0.5nH   |
|---------------------------------------------------------------------|----------------|
| Inductance test frequency                                           | 100MHz         |
| Rated current (Itemp) (Based on Temperature rise)                   | 900mA          |
| Max. of DC resistance                                               | 0.