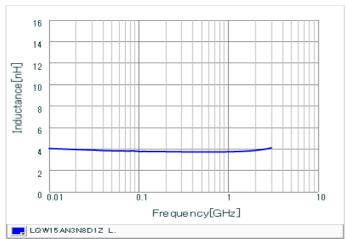

#### Chart of characteristic data (The charts below may show another part number which shares its characteristics.)

Inductance-Frequency characteristics (Typ.)

2 of 2

<sup>1.</sup> This datasheet is downloaded from the website of Murata Manufacturing Co., Ltd. Therefore, it's specifications are subject to change or our products in it may be discontinued without advance notice. Please check with our sales representatives or product engineers before ordering.