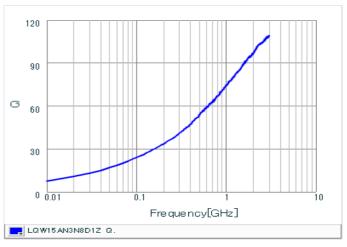

#### Chart of characteristic data (The charts below may show another part number which shares its characteristics.)

Inductance-Frequency characteristics (Typ.)

2 of 2

<sup>1.</sup> This datasheet is downloaded from the website of Murata Manufacturing Co., Ltd. Therefore, it's specifications are subject to change or our products in it may be discontinued without advance notice. Please check with our sales representatives or product engineers before ordering.