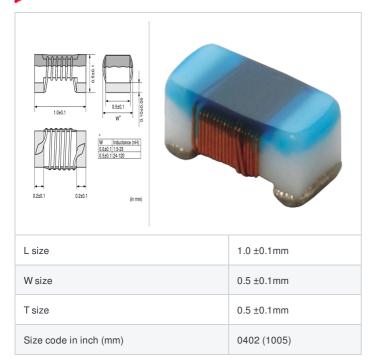

### Shape

### References

| Packaging code | Specifications      | Minimum quantity |
|----------------|---------------------|------------------|
| D              | φ180mm Paper taping | 10000            |
| В              | Packing in bulk     | 500              |

|         | Mass (Typ.) |         |
|---------|-------------|---------|
| 1 piece |             | 0.0008g |

## **Specifications**

| Inductance                                                          | 40nH ±2%       |
|---------------------------------------------------------------------|----------------|
| Inductance test frequency                                           | 100MHz         |
| Rated current (Itemp) (Based on Temperature rise)                   | 250mA          |
| Max. of DC resistance                                               | 0.70Ω          |
| Q (min.)                                                            | 25             |
| Q test frequency                                                    | 250MHz         |
| Self resonance frequency (min.)                                     | 3.0GHz         |
| Operating temperature range (Self-temperature rise is not included) | -55°C to 125°C |
| Series                                                              | LOW15AN 0Z     |