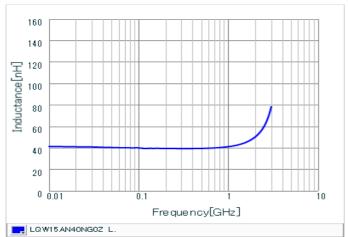

#### Chart of characteristic data (The charts below may show another part number which shares its characteristics.)

Inductance-Frequency characteristics (Typ.)

Q-Frequency characteristics (Typ.)

2 of 2

1. This datasheet is downloaded from the website of Murata Manufacturing Co., Ltd. Therefore, it's specifications are subject to change or our products in it may be discontinued without advance notice. Please check with our sales representatives or product engineers before ordering.