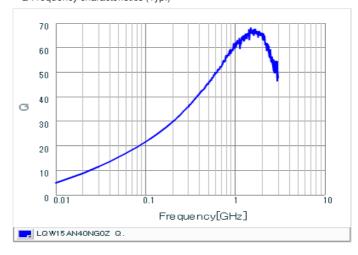

#### Chart of characteristic data (The charts below may show another part number which shares its characteristics.)

Inductance-Frequency characteristics (Typ.)

Q-Frequency characteristics (Typ.)

2 of 2

1. This datasheet is downloaded from the website of Murata Manufacturing Co., Ltd. Therefore, it's specifications are subject to change or our products in it may be discontinued without advance notice. Please check with our sales representatives or product engineers before ordering.