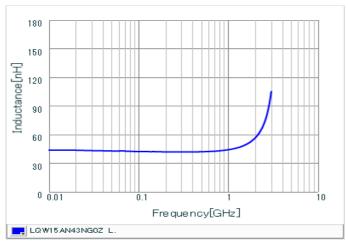

#### Chart of characteristic data (The charts below may show another part number which shares its characteristics.)

Inductance-Frequency characteristics (Typ.)

Q-Frequency characteristics (Typ.)

2 of 2

<sup>1.</sup> This datasheet is downloaded from the website of Murata Manufacturing Co., Ltd. Therefore, it's specifications are subject to change or our products in it may be discontinued without advance notice. Please check with our sales representatives or product engineers before ordering.