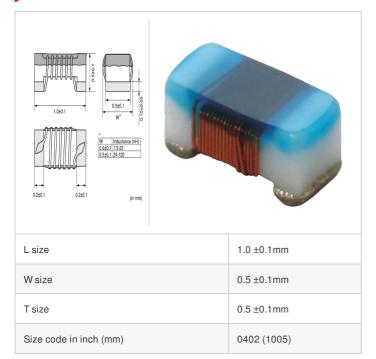

# $LQW15AN43NG0Z\# \ \ \text{``#'' indicates a package specification code}.$

















< List of part numbers with package codes > LQW15AN43NG0ZD , LQW15AN43NG0ZB

# Shape



### References

| Packaging code | Specifications      | Minimum quantity |
|----------------|---------------------|------------------|
| D              | φ180mm Paper taping | 10000            |
| В              | Packing in bulk     | 500              |

| Mass (Typ.) |  |         |
|-------------|--|---------|
| 1 piece     |  | 0.0008g |

## **Specifications**

| Inductance                                                          | 43nH ±2%       |
|---------------------------------------------------------------------|----------------|
| Inductance test frequency                                           | 100MHz         |
| Rated current (Itemp) (Based on Temperature rise)                   | 250mA          |
| Max. of DC resistance                                               | 0.