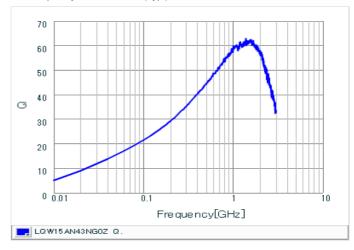

#### Chart of characteristic data (The charts below may show another part number which shares its characteristics.)

Inductance-Frequency characteristics (Typ.)

Q-Frequency characteristics (Typ.)

2 of 2

<sup>1.</sup> This datasheet is downloaded from the website of Murata Manufacturing Co., Ltd. Therefore, it's specifications are subject to change or our products in it may be discontinued without advance notice. Please check with our sales representatives or product engineers before ordering.