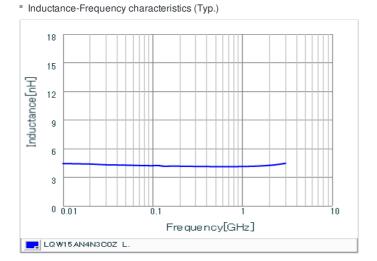

## Chart of characteristic data (The charts below may show another part number which shares its characteristics.)

## Specifications

Size code in inch (mm)

T size

| Inductance                                                          | 4.3nH ±0.2nH   |
|---------------------------------------------------------------------|----------------|
| Inductance test frequency                                           | 100MHz         |
| Rated current (Itemp) (Based on Temperature rise)                   | 750mA          |
| Max. of DC resistance                                               | 0.07Ω          |
| Q (min.)                                                            | 25             |
| Q test frequency                                                    | 250MHz         |
| Self resonance frequency (min.)                                     | 10.0GHz        |
| Operating temperature range (Self-temperature rise is not included) | -55°C to 125°C |
| Series                                                              | LQW15AN_0Z     |