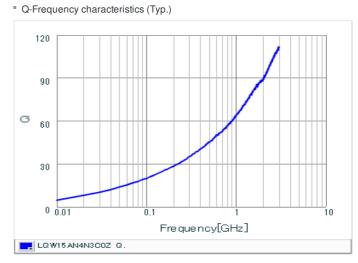

## Chart of characteristic data (The charts below may show another part number which shares its characteristics.)

## Specifications

Size code in inch (mm)

T size

| Inductance                                                          | 4.3nH ±0.2nH   |
|---------------------------------------------------------------------|----------------|
| Inductance test frequency                                           | 100MHz         |
| Rated current (Itemp) (Based on Temperature rise)                   | 750mA          |
| Max. of DC resistance                                               | 0.07Ω          |
| Q (min.)                                                            | 25             |
| Q test frequency                                                    | 250MHz         |
| Self resonance frequency (min.)                                     | 10.0GHz        |
| Operating temperature range (Self-temperature rise is not included) | -55°C to 125°C |
| Series                                                              | LQW15AN_0Z     |