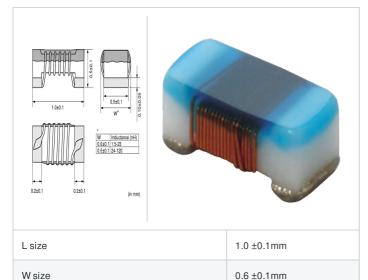

### Shape

0.5 ±0.1mm

0402 (1005)

## Specifications

Size code in inch (mm)

T size

| Inductance                                                          | 4.3nH ±0.2nH   |
|---------------------------------------------------------------------|----------------|
| Inductance test frequency                                           | 100MHz         |
| Rated current (Itemp) (Based on Temperature rise)                   | 750mA          |
| Max. of DC resistance                                               | 0.07Ω          |
| Q (min.)                                                            | 25             |
| Q test frequency                                                    | 250MHz         |
| Self resonance frequency (min.)                                     | 10.0GHz        |
| Operating temperature range (Self-temperature rise is not included) | -55°C to 125°C |
| Series                                                              | LQW15AN_0Z     |