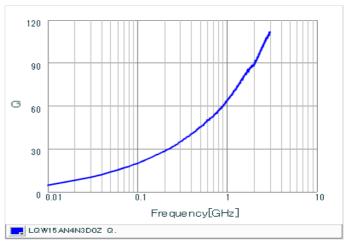

#### Chart of characteristic data (The charts below may show another part number which shares its characteristics.)

Inductance-Frequency characteristics (Typ.)

2 of 2

<sup>1.</sup> This datasheet is downloaded from the website of Murata Manufacturing Co., Ltd. Therefore, it's specifications are subject to change or our products in it may be discontinued without advance notice. Please check with our sales representatives or product engineers before ordering.