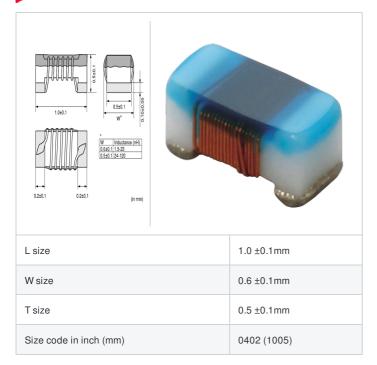

#### Shape

## **Specifications**

| Inductance                                                          | 4.3nH ±0.5nH   |
|---------------------------------------------------------------------|----------------|
| Inductance test frequency                                           | 100MHz         |
| Rated current (Itemp) (Based on Temperature rise)                   | 750mA          |
| Max. of DC resistance                                               | 0.07Ω          |
| Q (min.)                                                            | 25             |
| Q test frequency                                                    | 250MHz         |
| Self resonance frequency (min.)                                     | 10.0GHz        |
| Operating temperature range (Self-temperature rise is not included) | -55°C to 125°C |
| Series                                                              | LQW15AN 0Z     |