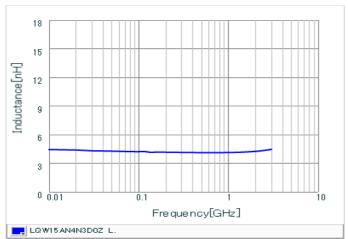

#### Chart of characteristic data (The charts below may show another part number which shares its characteristics.)

Inductance-Frequency characteristics (Typ.)

2 of 2

<sup>1.</sup> This datasheet is downloaded from the website of Murata Manufacturing Co., Ltd. Therefore, it's specifications are subject to change or our products in it may be discontinued without advance notice. Please check with our sales representatives or product engineers before ordering.