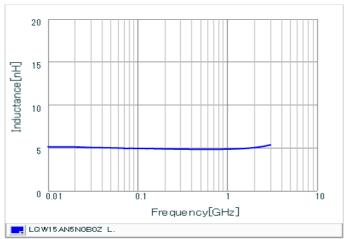

#### Chart of characteristic data (The charts below may show another part number which shares its characteristics.)

Inductance-Frequency characteristics (Typ.)

2 of 2

<sup>1.</sup> This datasheet is downloaded from the website of Murata Manufacturing Co., Ltd. Therefore, it's specifications are subject to change or our products in it may be discontinued without advance notice. Please check with our sales representatives or product engineers before ordering.