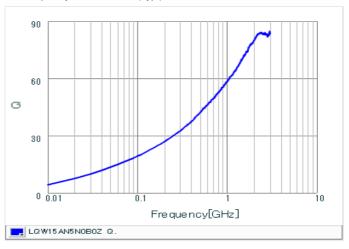

#### Chart of characteristic data (The charts below may show another part number which shares its characteristics.)

Inductance-Frequency characteristics (Typ.)

2 of 2

<sup>1.</sup> This datasheet is downloaded from the website of Murata Manufacturing Co., Ltd. Therefore, it's specifications are subject to change or our products in it may be discontinued without advance notice. Please check with our sales representatives or product engineers before ordering.