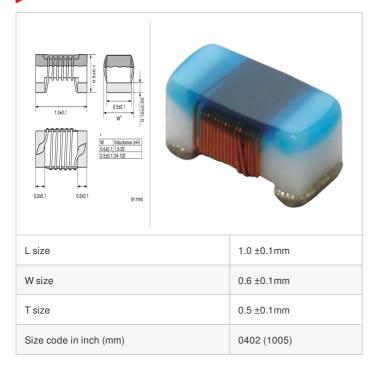

# LQW15AN5N0B0Z# "#" indicates a package specification code.

















< List of part numbers with package codes > LQW15AN5N0B0ZD , LQW15AN5N0B0ZB

#### Shape



## References

| Packaging code | Specifications      | Minimum quantity |
|----------------|---------------------|------------------|
| D              | φ180mm Paper taping | 10000            |
| В              | Packing in bulk     | 500              |

| Mass (Typ.) |  |         |
|-------------|--|---------|
| 1 piece     |  | 0.0008g |

## **Specifications**

| Inductance                                                          | 5.0nH ±0.1nH   |
|---------------------------------------------------------------------|----------------|
| Inductance test frequency                                           | 100MHz         |
| Rated current (Itemp) (Based on Temperature rise)                   | 600mA          |
| Max. of DC resistance                                               | 0.1