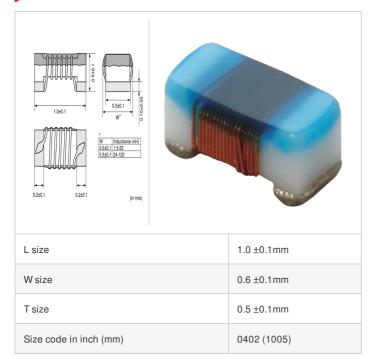

# LQW15AN5N1B0Z# "#" indicates a package specification code.

















< List of part numbers with package codes > LQW15AN5N1B0ZD , LQW15AN5N1B0ZB

## Shape



## References

| Packaging code | Specifications      | Minimum quantity |
|----------------|---------------------|------------------|
| D              | φ180mm Paper taping | 10000            |
| В              | Packing in bulk     | 500              |

| Mass (Typ.) |  |         |
|-------------|--|---------|
| 1 piece     |  | 0.0008g |

## **Specifications**

| Inductance                                                          | 5.1nH ±0.1nH   |
|---------------------------------------------------------------------|----------------|
| Inductance test frequency                                           | 100MHz         |
| Rated current (Itemp) (Based on Temperature rise)                   | 600mA          |
| Max. of DC resistance                                               | 0.1