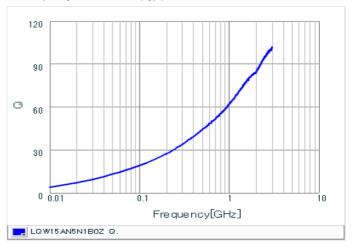

#### Chart of characteristic data (The charts below may show another part number which shares its characteristics.)

Inductance-Frequency characteristics (Typ.)

2 of 2

<sup>1.</sup> This datasheet is downloaded from the website of Murata Manufacturing Co., Ltd. Therefore, it's specifications are subject to change or our products in it may be discontinued without advance notice. Please check with our sales representatives or product engineers before ordering.