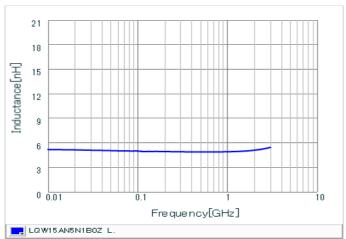

#### Chart of characteristic data (The charts below may show another part number which shares its characteristics.)

Inductance-Frequency characteristics (Typ.)

2 of 2

<sup>1.</sup> This datasheet is downloaded from the website of Murata Manufacturing Co., Ltd. Therefore, it's specifications are subject to change or our products in it may be discontinued without advance notice. Please check with our sales representatives or product engineers before ordering.