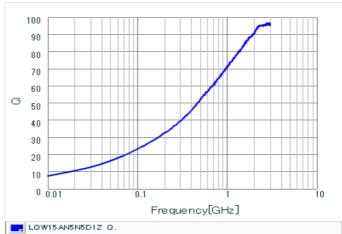

## Chart of characteristic data (The charts below may show another part number which shares its characteristics.)

Q-Frequency characteristics (Typ.)

## Specifications

Size code in inch (mm)

T size

| Inductance                                                          | 5.5nH ±0.5nH   |
|---------------------------------------------------------------------|----------------|
| Inductance test frequency                                           | 100MHz         |
| Rated current (Itemp) (Based on Temperature rise)                   | 800mA          |
| Max. of DC resistance                                               | 0.051Ω         |
| Q (min.)                                                            | 30             |
| Q test frequency                                                    | 250MHz         |
| Self resonance frequency (min.)                                     | 8GHz           |
| Operating temperature range (Self-temperature rise is not included) | -55°C to 125°C |
| Series                                                              | LQW15AN_1Z     |