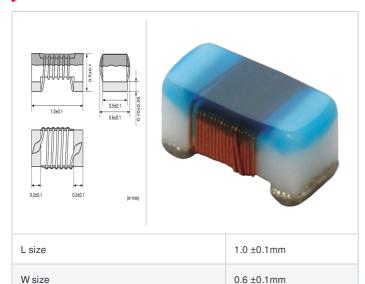

## Shape

0.5 ±0.1mm

0402 (1005)

| - |               |
|---|---------------|
|   | References    |
|   | References    |
|   | 1101010110000 |
|   |               |

| Packaging<br>code | Specifications      | Minimum quantity |
|-------------------|---------------------|------------------|
| D                 | φ180mm Paper taping | 10000            |
| В                 | Packing in bulk     | 500              |

## Specifications

Size code in inch (mm)

T size

| Inductance                                                          | 5.5nH ±0.5nH   |
|---------------------------------------------------------------------|----------------|
| Inductance test frequency                                           | 100MHz         |
| Rated current (Itemp) (Based on Temperature rise)                   | 800mA          |
| Max. of DC resistance                                               | 0.051Ω         |
| Q (min.)                                                            | 30             |
| Q test frequency                                                    | 250MHz         |
| Self resonance frequency (min.)                                     | 8GHz           |
| Operating temperature range (Self-temperature rise is not included) | -55°C to 125°C |
| Series                                                              | LQW15AN_1Z     |