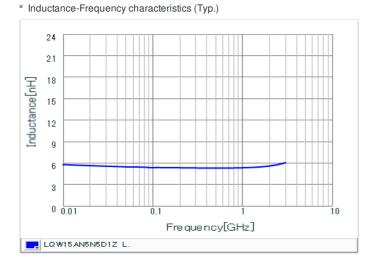

## Chart of characteristic data (The charts below may show another part number which shares its characteristics.)

Q-Frequency characteristics (Typ.)

## Specifications

Size code in inch (mm)

T size

| Inductance                                                          | 5.5nH ±0.5nH   |
|---------------------------------------------------------------------|----------------|
| Inductance test frequency                                           | 100MHz         |
| Rated current (Itemp) (Based on Temperature rise)                   | 800mA          |
| Max. of DC resistance                                               | 0.051Ω         |
| Q (min.)                                                            | 30             |
| Q test frequency                                                    | 250MHz         |
| Self resonance frequency (min.)                                     | 8GHz           |
| Operating temperature range (Self-temperature rise is not included) | -55°C to 125°C |
| Series                                                              | LQW15AN_1Z     |