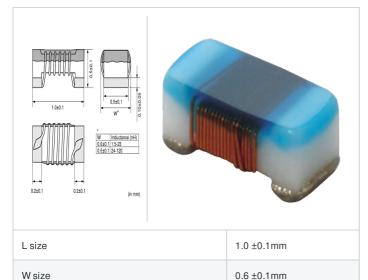

### Shape

0.5 ±0.1mm

0402 (1005)

## Specifications

Size code in inch (mm)

T size

| Inductance                                                          | 6.3nH ±0.2nH   |
|---------------------------------------------------------------------|----------------|
| Inductance test frequency                                           | 100MHz         |
| Rated current (Itemp) (Based on Temperature rise)                   | 700mA          |
| Max. of DC resistance                                               | 0.09Ω          |
| Q (min.)                                                            | 25             |
| Q test frequency                                                    | 250MHz         |
| Self resonance frequency (min.)                                     | 6.0GHz         |
| Operating temperature range (Self-temperature rise is not included) | -55°C to 125°C |
| Series                                                              | LQW15AN_0Z     |