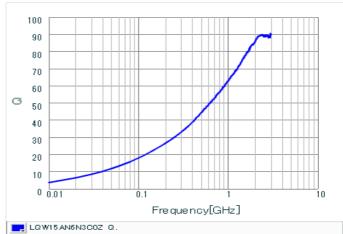

## Chart of characteristic data (The charts below may show another part number which shares its characteristics.)

Q-Frequency characteristics (Typ.)