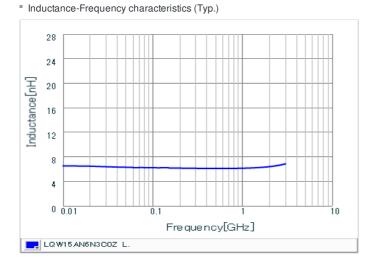

## Chart of characteristic data (The charts below may show another part number which shares its characteristics.)

Q-Frequency characteristics (Typ.)