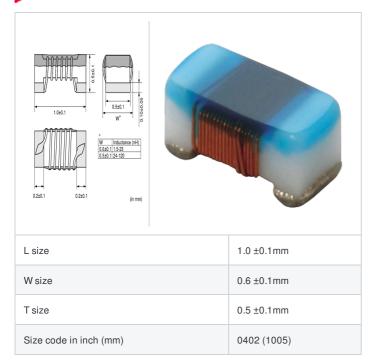

#### Shape

## **Specifications**

| Inductance                                                          | 6.3nH ±0.5nH   |
|---------------------------------------------------------------------|----------------|
| Inductance test frequency                                           | 100MHz         |
| Rated current (Itemp) (Based on Temperature rise)                   | 700mA          |
| Max. of DC resistance                                               | 0.09Ω          |
| Q (min.)                                                            | 25             |
| Q test frequency                                                    | 250MHz         |
| Self resonance frequency (min.)                                     | 6.0GHz         |
| Operating temperature range (Self-temperature rise is not included) | -55°C to 125°C |
| Series                                                              | LQW15AN 0Z     |