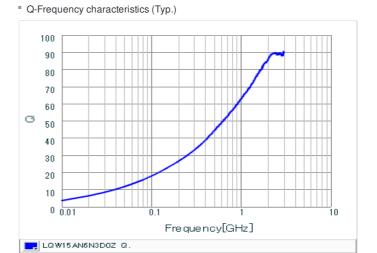

## **Specifications**

| Inductance                                                          | 6.3nH ±0.5nH   |
|---------------------------------------------------------------------|----------------|
| Inductance test frequency                                           | 100MHz         |
| Rated current (Itemp) (Based on Temperature rise)                   | 700mA          |
| Max. of DC resistance                                               | 0.09Ω          |
| Q (min.)                                                            | 25             |
| Q test frequency                                                    | 250MHz         |
| Self resonance frequency (min.)                                     | 6.0GHz         |
| Operating temperature range (Self-temperature rise is not included) | -55°C to 125°C |
| Series                                                              | LQW15AN 0Z     |