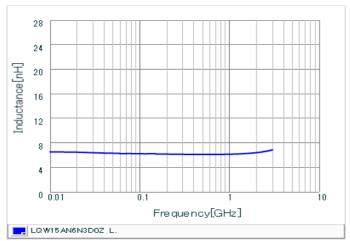

#### Chart of characteristic data (The charts below may show another part number which shares its characteristics.)

Inductance-Frequency characteristics (Typ.)

2 of 2

<sup>1.</sup> This datasheet is downloaded from the website of Murata Manufacturing Co., Ltd. Therefore, it's specifications are subject to change or our products in it may be discontinued without advance notice. Please check with our sales representatives or product engineers before ordering.