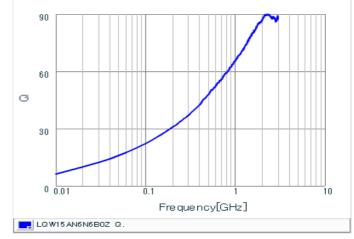

## Chart of characteristic data (The charts below may show another part number which shares its characteristics.)

Q-Frequency characteristics (Typ.)