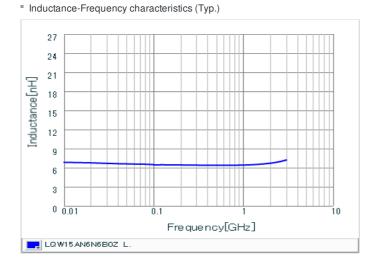

## Chart of characteristic data (The charts below may show another part number which shares its characteristics.)

Q-Frequency characteristics (Typ.)