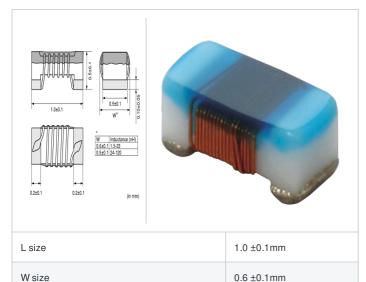

## Shape

0.5 ±0.1mm

0402 (1005)

## Specifications

Size code in inch (mm)

T size

| Inductance                                                          | 6.6nH ±0.1nH   |
|---------------------------------------------------------------------|----------------|
| Inductance test frequency                                           | 100MHz         |
| Rated current (Itemp) (Based on Temperature rise)                   | 700mA          |
| Max. of DC resistance                                               | 0.09Ω          |
| Q (min.)                                                            | 25             |
| Q test frequency                                                    | 250MHz         |
| Self resonance frequency (min.)                                     | 6.0GHz         |
| Operating temperature range (Self-temperature rise is not included) | -55°C to 125°C |
| Series                                                              | LQW15AN_0Z     |