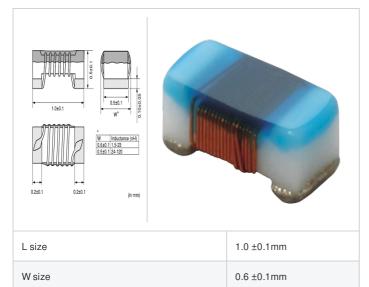

#### Shape

0.5 ±0.1mm

0402 (1005)

#### Specifications

Size code in inch (mm)

T size

| Inductance                                                          | 7.1nH ±2%      |
|---------------------------------------------------------------------|----------------|
| Inductance test frequency                                           | 100MHz         |
| Rated current (Itemp) (Based on Temperature rise)                   | 570mA          |
| Max. of DC resistance                                               | 0.13Ω          |
| Q (min.)                                                            | 25             |
| Q test frequency                                                    | 250MHz         |
| Self resonance frequency (min.)                                     | 6.0GHz         |
| Operating temperature range (Self-temperature rise is not included) | -55°C to 125°C |
| Series                                                              | LQW15AN_0Z     |