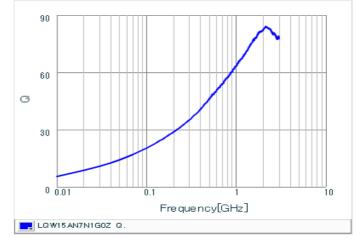

#### Specifications

Size code in inch (mm)

T size

| Inductance                                                          | 7.1nH ±2%      |
|---------------------------------------------------------------------|----------------|
| Inductance test frequency                                           | 100MHz         |
| Rated current (Itemp) (Based on Temperature rise)                   | 570mA          |
| Max. of DC resistance                                               | 0.13Ω          |
| Q (min.)                                                            | 25             |
| Q test frequency                                                    | 250MHz         |
| Self resonance frequency (min.)                                     | 6.0GHz         |
| Operating temperature range (Self-temperature rise is not included) | -55°C to 125°C |
| Series                                                              | LQW15AN_0Z     |

### Chart of characteristic data (The charts below may show another part number which shares its characteristics.)

Q-Frequency characteristics (Typ.)