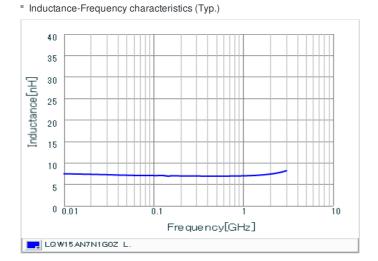

#### Specifications

Size code in inch (mm)

T size

| Inductance                                                          | 7.1nH ±2%      |
|---------------------------------------------------------------------|----------------|
| Inductance test frequency                                           | 100MHz         |
| Rated current (Itemp) (Based on Temperature rise)                   | 570mA          |
| Max. of DC resistance                                               | 0.13Ω          |
| Q (min.)                                                            | 25             |
| Q test frequency                                                    | 250MHz         |
| Self resonance frequency (min.)                                     | 6.0GHz         |
| Operating temperature range (Self-temperature rise is not included) | -55°C to 125°C |
| Series                                                              | LQW15AN_0Z     |

### Chart of characteristic data (The charts below may show another part number which shares its characteristics.)

Q-Frequency characteristics (Typ.)