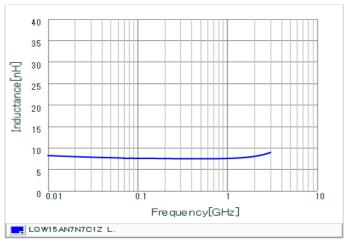

#### Chart of characteristic data (The charts below may show another part number which shares its characteristics.)

Inductance-Frequency characteristics (Typ.)

Q-Frequency characteristics (Typ.)

2 of 2

1. This datasheet is downloaded from the website of Murata Manufacturing Co., Ltd. Therefore, it's specifications are subject to change or our products in it may be discontinued without advance notice. Please check with our sales representatives or product engineers before ordering.