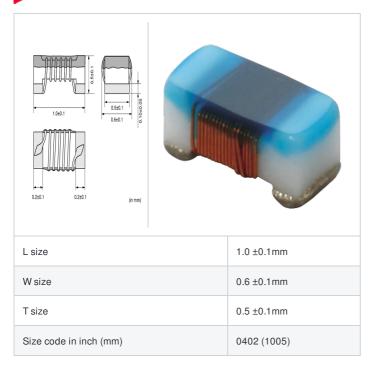

#### Shape

### **Specifications**

| Inductance                                                          | 7.7nH ±0.2nH   |
|---------------------------------------------------------------------|----------------|
| Inductance test frequency                                           | 100MHz         |
| Rated current (Itemp) (Based on Temperature rise)                   | 750mA          |
| Max. of DC resistance                                               | 0.058Ω         |
| Q (min.)                                                            | 30             |
| Q test frequency                                                    | 250MHz         |
| Self resonance frequency (min.)                                     | 6.8GHz         |
| Operating temperature range (Self-temperature rise is not included) | -55°C to 125°C |
| Series                                                              | LQW15AN 1Z     |