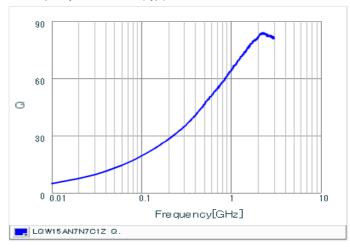

#### Chart of characteristic data (The charts below may show another part number which shares its characteristics.)

Inductance-Frequency characteristics (Typ.)

Q-Frequency characteristics (Typ.)

2 of 2

1. This datasheet is downloaded from the website of Murata Manufacturing Co., Ltd. Therefore, it's specifications are subject to change or our products in it may be discontinued without advance notice. Please check with our sales representatives or product engineers before ordering.