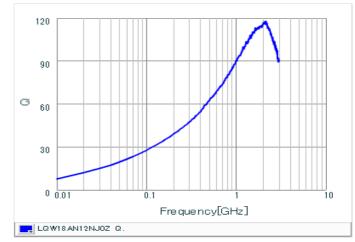

## Specifications

| Inductance                                                          | 12nH ±5%       |
|---------------------------------------------------------------------|----------------|
| Inductance test frequency                                           | 100MHz         |
| Rated current (Itemp) (Based on Temperature rise)                   | 600mA          |
| Max. of DC resistance                                               | 0.13Ω          |
| Q (min.)                                                            | 35             |
| Q test frequency                                                    | 250MHz         |
| Self resonance frequency (min.)                                     | 6000MHz        |
| Operating temperature range (Self-temperature rise is not included) | -55°C to 125°C |
| Series                                                              | LQW18AN_0Z     |

## Chart of characteristic data (The charts below may show another part number which shares its characteristics.)

Q-Frequency characteristics (Typ.)