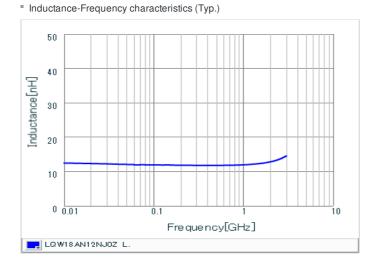

## Specifications

| Inductance                                                          | 12nH ±5%       |
|---------------------------------------------------------------------|----------------|
| Inductance test frequency                                           | 100MHz         |
| Rated current (Itemp) (Based on Temperature rise)                   | 600mA          |
| Max. of DC resistance                                               | 0.13Ω          |
| Q (min.)                                                            | 35             |
| Q test frequency                                                    | 250MHz         |
| Self resonance frequency (min.)                                     | 6000MHz        |
| Operating temperature range (Self-temperature rise is not included) | -55°C to 125°C |
| Series                                                              | LQW18AN_0Z     |

## Chart of characteristic data (The charts below may show another part number which shares its characteristics.)

Q-Frequency characteristics (Typ.)