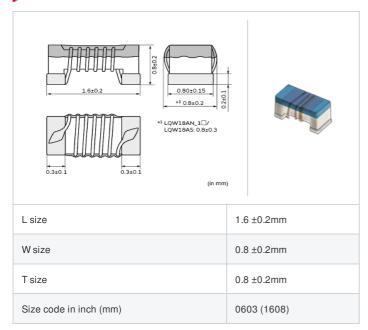

muRata Inductor Data Sheet

< List of part numbers with package codes >

LQW18AN12NJ0ZD , LQW18AN12NJ0ZJ , LQW18AN12NJ0ZB

| References  |
|-------------|
| nelelelices |
|             |

| Packaging<br>code | Specifications      | Minimum quantity |
|-------------------|---------------------|------------------|
| D                 | φ180mm Paper taping | 4000             |
| J                 | φ330mm Paper taping | 10000            |
| В                 | Packing in bulk     | 500              |