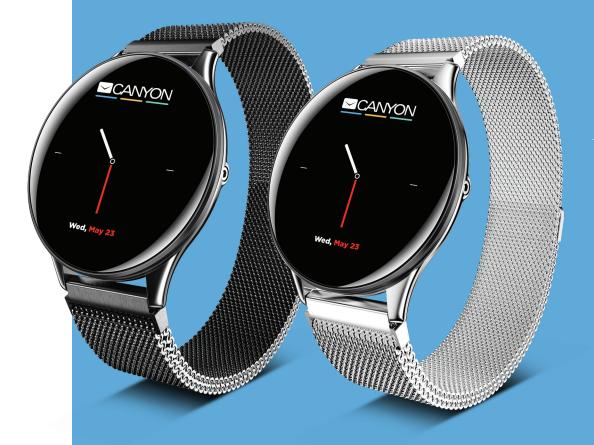

# Smartwatch. Metal strap with magnet buckle

Just like a lemongrass seasoning that gives a fresh, piquant flavor to any meal, this smartwatch will perfectly complement any of your looks, both sporty and official. Its stylish body and strap are made of metal, which makes the watch more durable and wear resistant. For such an extremely thin body, this watch has an impressive set of sensors and functions. It simplifies camera control, allows you to track notifications and calls and motivates you to lead a healthy life. Canyon Life application provides intuitive connection and convenient synchronization with a smartphone. Put that together with several original clock face options and you'll get everything that a fan of reliable and stylish gadgets needs!

#### **Materials and dimensions**

Material: metal case, metal strap with magnetic closure

Size: 44mm x 10mm

Water resistance: IP68 waterproof

Screen Size: 1.3"

Weight: 53 g

Battery: Polymer