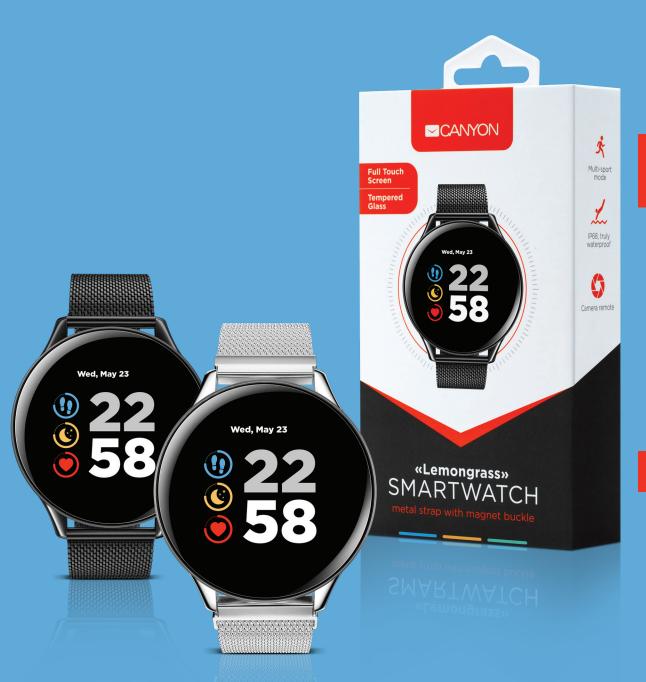

# Smartwatch. Metal strap with magnet buckle

Just like a lemongrass seasoning that gives a fresh, piquant flavor to any meal, this smartwatch will perfectly complement any of your looks, both sporty and official. Its stylish body and strap are made of metal, which makes the watch more durable and wear resistant. For such an extremely thin body, this watch has an impressive set of sensors and functions. It simplifies camera control, allows you to track notifications and calls and motivates you to lead a healthy life. Canyon Life application provides intuitive connection and convenient synchronization with a smartphone. Put that together with several original clock face options and you'll get everything that a fan of reliable and stylish gadgets needs!

#### **Key Features**

- 1.3" IPS touchscreen
- 6H hardness tempered glass
- IP68 level of protection, truly waterproof
- Canyon Life App is compatible with iOS 9.0+ and Android 4.4+

- Ultra-slim design
- Large array of sensors
- Optimised for popular sports
- Remote camera control
- Battery capacity 150 mAh
- Working time 5-20 days

#### **Materials and dimensions**

Material: metal case, metal strap with magnetic closure

Size: 44mm x 10mm

Water resistance: IP68 waterproof

Screen Size: 1.3"

Weight: 53 g

Battery: Polymer