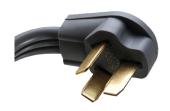

## Main Power Cord NEMA 10-50P to Free End

## **Specifications**

Connector to Connector : NEMA 10-50P to Free End

Current Rating : 50A
Voltage Rating : 250V AC
Cable Length : 1.2m (4 ft)
Jacket Colour : Black