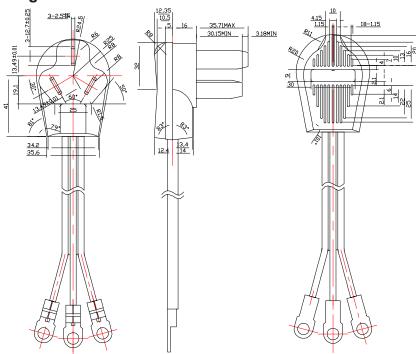

## **Diagram**

Dimensions : Millimetres

**Part Number Table** 

| Description                                    | Part Number |
|------------------------------------------------|-------------|
| Main Power Cord, NEMA 10-50P to Free End, 1.2m | 140-1521    |