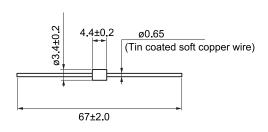

| Specifications     |           |  |
|--------------------|-----------|--|
| Temperature Range: | -20/+70°C |  |

| Dimensions |                |  |
|------------|----------------|--|
| D          | 3.4mm +/-0.2mm |  |
| L          | 67mm +/-2mm    |  |
| L2         | 4.4mm +/-0.2mm |  |