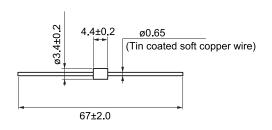

| Specifications     |           |
|--------------------|-----------|
| Temperature Range: | -20/+70°C |

| Dimensions |                |  |
|------------|----------------|--|
| D          | 3.4mm +/-0.2mm |  |
| L          | 67mm +/-2mm    |  |
| L2         | 4.4mm +/-0.2mm |  |