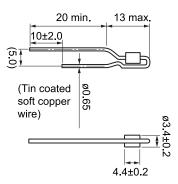

| Specifications     |           |
|--------------------|-----------|
| Temperature Range: | -20/+70°C |

| Dimensions |                |
|------------|----------------|
| D          | 3.4mm +/-0.2mm |
| L          | 13mm MAX       |
| LL         | 20mm MIN       |
| S          | 5mm NOM        |
| L2         | 4.4mm +/-0.2mm |